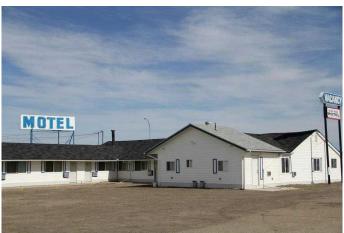

# \$1,995,000 - 4001 48 Avenue, Innisfail

MLS® #A2218980

### \$1,995,000

0 Bedroom, 0.00 Bathroom, Commercial on 1.87 Acres

Southeast Innisfail, Innisfail, Alberta

This property presents a compelling opportunity for investors or operators interested in the motel business in Innisfail. Conveniently located along Highway #2, it benefits from high visibility and consistent traffic flow, making it well-positioned to attract a steady stream of customers. Situated on 1.87 acres of commercial land, the site offers ample space not only for current operations but also for future expansion, such as adding amenities or developing additional facilities. The non-franchise model provides operational flexibility and independenceâ€"ideal for those seeking a family-run business with control over branding and management. The motel features 44 rooms, including 21 with kitchenettes, allowing for a mix of short-term and extended-stay guests, and includes a manager's suite with a kitchenette and garage for convenient on-site living. Recent renovationsâ€"covering interior updates, roofs, boilers, and hot water tanksâ€"suggest the property is well-maintained and may require minimal immediate capital investment. Known for its affordability and strong client base, particularly among long-term renters, the business offers stable revenue potential. Prospective buyers should perform thorough due diligence, including financial review and local zoning assessments, to fully evaluate the investment's viability and explore growth opportunities.

#### **Essential Information**

MLS® # A2218980

Price \$1,995,000

Bathrooms 0.00 Acres 1.87 Year Built 1974

Type Commercial Sub-Type Hotel/Motel

Status Active