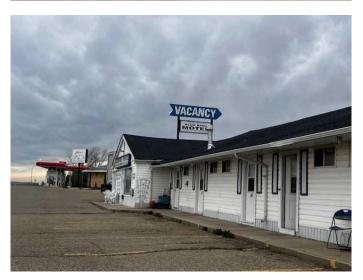

# \$1,995,000 - 4001 48 Avenue, Innisfail

MLS® #A2218980

### \$1,995,000

0 Bedroom, 0.00 Bathroom, Commercial on 1.87 Acres

Southeast Innisfail, Innisfail, Alberta

This property presents a compelling opportunity for investors or operators interested in the motel business in Innisfail. Conveniently located along Highway #2, it benefits from high visibility and consistent traffic flow, making it well-positioned to attract a steady stream of customers. Situated on 1.87 acres of commercial land, the site offers ample space not only for current operations but also for future expansion, such as adding amenities or developing additional facilities. The non-franchise model provides operational flexibility and independenceâ€"ideal for those seeking a family-run business with control over branding and management. The motel features 44 rooms, including 21 with kitchenettes, allowing for a mix of short-term and extended-stay guests, and includes a manager's suite with a kitchenette and garage for convenient on-site living. Recent renovationsâ€"covering interior updates, roofs, boilers, and hot water tanksâ€"suggest the property is well-maintained and may require minimal immediate capital investment. Known for its affordability and strong client base, particularly among long-term renters, the business offers stable revenue potential. Prospective buyers should perform thorough due diligence, including financial review and local zoning assessments, to fully evaluate the investment's viability and explore growth opportunities.

#### **Essential Information**

MLS® # A2218980

Price \$1,995,000

Bathrooms 0.00 Acres 1.87 Year Built 1974

Type Commercial Sub-Type Hotel/Motel

Status Active