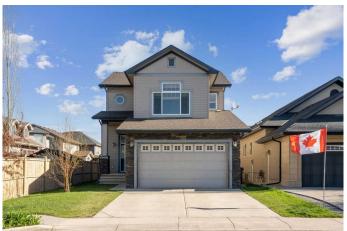

# \$650,000 - 606 Montgomery Close Se, High River

MLS® #A2218968

## \$650,000

4 Bedroom, 4.00 Bathroom, 1,828 sqft Residential on 0.10 Acres

Montrose., High River, Alberta

Welcome to your new home offering over 2,500 sq ft of developed living space in one of High River's most sought-after communities. As you enter, a split-level landing provides easy access in both directionsâ€"head down to the attached garage and a convenient half bath, or step up into the bright, open-concept main floor designed for seamless everyday living. Flooded with natural light, the living room, dining room, and kitchen flow seamlessly together, creating an inviting atmosphere for both everyday living and entertaining. Rich hardwood flooring and dark cabinetry are beautifully contrasted by lighter finishes, allowing for a range of interior design styles. The kitchen features a granite-topped island, built-in pantry, and ample cupboard space. Sliding doors off the dining area lead directly to the backyardâ€"perfect for summer BBQs and outdoor enjoyment. Upstairs, a spacious bonus room provides a cozy retreat. The three bedrooms are thoughtfully separated from the main living areas for added privacy. The generous primary suite includes a walk-in closet and a luxurious five-piece ensuite with double sinks, a separate shower, tub, and toilet. The second-floor laundry room adds everyday convenience. The fully finished basement expands your living space with a fourth bedroom, a large recreation area, a wet bar or secondary kitchen, and a full bathroomâ€"ideal for guests, teens, or multi-generational living. This home is vacant