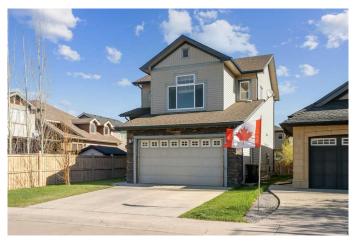

# \$650,000 - 606 Montgomery Close Se, High River

MLS® #A2218968

## \$650,000

4 Bedroom, 4.00 Bathroom, 1,828 sqft Residential on 0.10 Acres

Montrose., High River, Alberta

Welcome to your new home offering over 2,500 sq ft of developed living space in one of High River's most sought-after communities. As you enter, a split-level landing provides easy access in both directionsâ€"head down to the attached garage and a convenient half bath, or step up into the bright, open-concept main floor designed for seamless everyday living. Flooded with natural light, the living room, dining room, and kitchen flow seamlessly together, creating an inviting atmosphere for both everyday living and entertaining. Rich hardwood flooring and dark cabinetry are beautifully contrasted by lighter finishes, allowing for a range of interior design styles. The kitchen features a granite-topped island, built-in pantry, and ample cupboard space. Sliding doors off the dining area lead directly to the backyardâ€"perfect for summer BBQs and outdoor enjoyment. Upstairs, a spacious bonus room provides a cozy retreat. The three bedrooms are thoughtfully separated from the main living areas for added privacy. The generous primary suite includes a walk-in closet and a luxurious five-piece ensuite with double sinks, a separate shower, tub, and toilet. The second-floor laundry room adds everyday convenience. The fully finished basement expands your living space with a fourth bedroom, a large recreation area, a wet bar or secondary kitchen, and a full bathroomâ€"ideal for guests, teens, or multi-generational living. This home is vacant