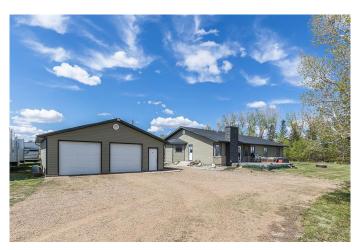

### \$629,500

3 Bedroom, 2.00 Bathroom, 2,037 sqft Residential on 4.99 Acres

NONE, Rural Cypress County, Alberta

Court ordered sale. Everything is "as is".

Built in 1991

### **Essential Information**

MLS® # A2218923 Price \$629,500

Bedrooms 3
Bathrooms 2.00
Full Baths 1
Half Baths 1

Square Footage 2,037 Acres 4.99 Year Built 1991

Type Residential Sub-Type Detached

Style Acreage with Residence, Bur

## **Amenities**

Parking Double Garage Detached

# of Garages 2

#### **Exterior**

Exterior Features Other Lot Description Other

Roof Asphalt Shingle

Construction Wood Frame

Foundation Poured Concrete