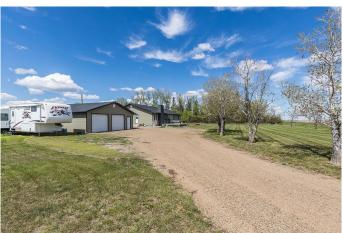

### \$629,500

3 Bedroom, 2.00 Bathroom, 2,037 sqft Residential on 4.99 Acres

NONE, Rural Cypress County, Alberta

Court ordered sale. Everything is "as is".

Built in 1991

## **Community Information**

Address 12404 Range Road 71

Subdivision NONE

City Rural Cypress County

County Cypress County

Province Alberta
Postal Code T1A 8M4

#### **Exterior**

Exterior Features Other Lot Description Other

Roof Asphalt Shingle

Construction Wood Frame

Foundation Poured Concrete