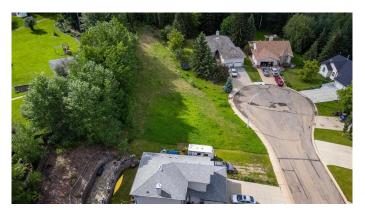

## \$38,900

0 Bedroom, 0.00 Bathroom, Land on 0.48 Acres

Athabasca Town, Athabasca, Alberta

Vacant lot in Hees Estates. A quiet subdivision & great spot to build on an oversized lot in an established area, just on the edge of town overlooking the Tawatinaw Valley. Water, sewer, gas and power are all at the property line.