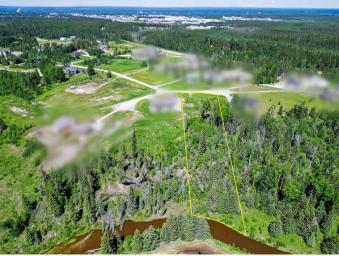

## \$229,900

0 Bedroom, 0.00 Bathroom, Land on 2.50 Acres

NONE, Rural Woodlands County, Alberta

Desirable 2.5 acre lot in the upscale neighborhood of Deer Park Estates. This lovely lot backs onto Beaver Creek and is only a 2 minute drive to Whitecourt. Property has Town water and sewer! Perfect area to build your Dream Home!