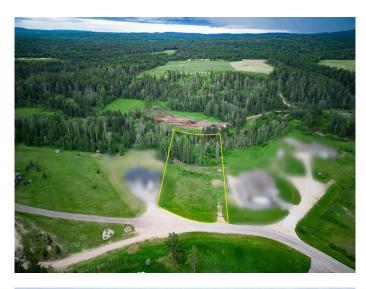

## \$229,900

0 Bedroom, 0.00 Bathroom, Land on 2.50 Acres

NONE, Rural Woodlands County, Alberta

Desirable 2.5 acre lot in the upscale neighborhood of Deer Park Estates. This lovely lot backs onto Beaver Creek and is only a 2 minute drive to Whitecourt. Property has Town water and sewer! Perfect area to build your Dream Home!