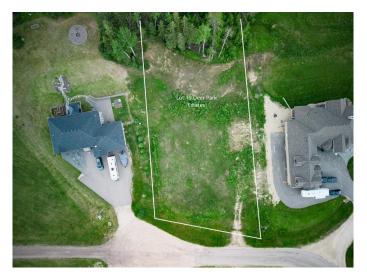

## \$229,900

0 Bedroom, 0.00 Bathroom, Land on 2.50 Acres

NONE, Rural Woodlands County, Alberta

Desirable 2.5 acre lot in the upscale neighborhood of Deer Park Estates. This lovely lot backs onto Beaver Creek and is only a 2 minute drive to Whitecourt. Property has Town water and sewer! Perfect area to build your Dream Home!

### **Community Information**

| Address     | Lot 10 Deer Park Estates |
|-------------|--------------------------|
| Subdivision | NONE                     |
| City        | Rural Woodlands County   |
| County      | Woodlands County         |
| Province    | Alberta                  |
| Postal Code | T7S 0C7                  |