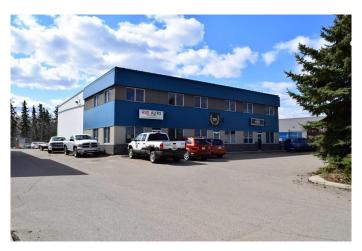

## \$350,000

0 Bedroom, 0.00 Bathroom, Commercial on 0.04 Acres

Northlands Industrial Park, Red Deer, Alberta

Unit 3 at 8121 49 Avenue Close in Red Deer offers a 1,920 sq. ft. industrial condo bay within a well-maintained commercial building in the Northlands Industrial Park subdivision. Built in 2006, this bay features three offices, a front reception and waiting area, two bathrooms, a coffee/kitchen counter with sink, a powered 16' x 14' overhead door, a makeup air unit, a two-compartment sump, radiant heat, and approximately 23' ceiling height in the shop. The space includes access to common yard areas and paved parking for staff or clients, with quick access to Gaetz Avenue, Highway 2A, and Highway 11A. Zoned I1 for industrial use, the property benefits from energy-efficient construction and robust electrical capacity with 220 amp, three-phase, 600-volt power supply. The entire 6,000 sq. ft. building, listed under MLS® #A2202076, is also available for sale, with each of the three condo bays offered individually or as part of a combined purchase.