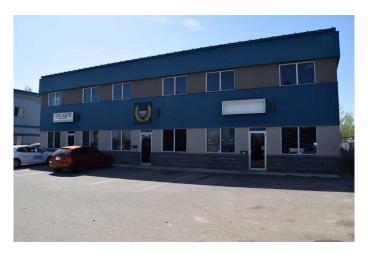

## \$350,000

0 Bedroom, 0.00 Bathroom, Commercial on 0.04 Acres

Northlands Industrial Park, Red Deer, Alberta

Unit 3 at 8121 49 Avenue Close in Red Deer offers a 1,920 sq. ft. industrial condo bay within a well-maintained commercial building in the Northlands Industrial Park subdivision. Built in 2006, this bay features three offices, a front reception and waiting area, two bathrooms, a coffee/kitchen counter with sink, a powered 16' x 14' overhead door, a makeup air unit, a two-compartment sump, radiant heat, and approximately 23' ceiling height in the shop. The space includes access to common yard areas and paved parking for staff or clients, with quick access to Gaetz Avenue, Highway 2A, and Highway 11A. Zoned I1 for industrial use, the property benefits from energy-efficient construction and robust electrical capacity with 220 amp, three-phase, 600-volt power supply. The entire 6,000 sq. ft. building, listed under MLS® #A2202076, is also available for sale, with each of the three condo bays offered individually or as part of a combined purchase.