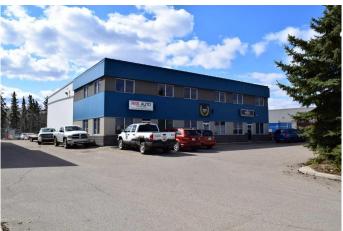

## \$350,000

0 Bedroom, 0.00 Bathroom, Commercial on 0.04 Acres

Northlands Industrial Park, Red Deer, Alberta

Unit 3 at 8121 49 Avenue Close in Red Deer offers a 1,920 sq. ft. industrial condo bay within a well-maintained commercial building in the Northlands Industrial Park subdivision. Built in 2006, this bay features three offices, a front reception and waiting area, two bathrooms, a coffee/kitchen counter with sink, a powered 16' x 14' overhead door, a makeup air unit, a two-compartment sump, radiant heat, and approximately 23' ceiling height in the shop. The space includes access to common yard areas and paved parking for staff or clients, with quick access to Gaetz Avenue, Highway 2A, and Highway 11A. Zoned I1 for industrial use, the property benefits from energy-efficient construction and robust electrical capacity with 220 amp, three-phase, 600-volt power supply. The entire 6,000 sq. ft. building, listed under MLS® #A2202076, is also available for sale, with each of the three condo bays offered individually or as part of a combined purchase.