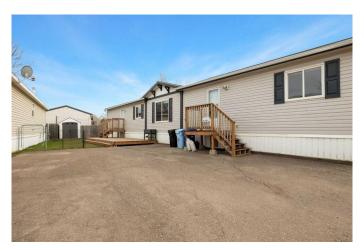

## \$212,000

4 Bedroom, 2.00 Bathroom, 1,518 sqft Residential on 0.11 Acres

Gregoire Park, Fort McMurray, Alberta

Bright, spacious, 4 bedroom mobile with lots of Parking! This well maintained home boats over 1500 sqft, and has newer laminate flooring throughout! The large primary bedroom has a 4pc ensuite and large closet. Three more bedrooms and 4pc bathroom are located at the opposite end of the home. The open concept kitchen and living room, is bright and has lots of countertop and cabinet space. Outside, has two storage sheds, a nice deck area, and a green space for pets or family play! There is plenty of parking for all your vehicles. The home is located close to schools, bus stop, mailboxes and playground/park area. There have updates done, including the hot water tank which is only 4 years old. This home shows very well, so call to view today!

## **Amenities**

Amenities Parking

Parking Spaces 3

Parking Parking Pad

#### **Exterior**

Exterior Features Other

Lot Description Landscaped, Low Maintenance Landscape

Roof Asphalt Shingle

Construction Vinyl Siding

Foundation Other