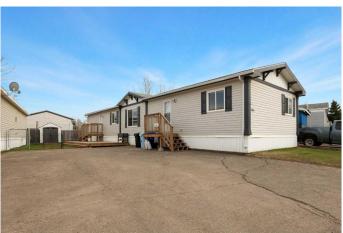

## \$212,000

4 Bedroom, 2.00 Bathroom, 1,518 sqft Residential on 0.11 Acres

Gregoire Park, Fort McMurray, Alberta

Bright, spacious, 4 bedroom mobile with lots of Parking! This well maintained home boats over 1500 sqft, and has newer laminate flooring throughout! The large primary bedroom has a 4pc ensuite and large closet. Three more bedrooms and 4pc bathroom are located at the opposite end of the home. The open concept kitchen and living room, is bright and has lots of countertop and cabinet space. Outside, has two storage sheds, a nice deck area, and a green space for pets or family play! There is plenty of parking for all your vehicles. The home is located close to schools, bus stop, mailboxes and playground/park area. There have updates done, including the hot water tank which is only 4 years old. This home shows very well, so call to view today!

## **Amenities**

Amenities Parking

Parking Spaces 3

Parking Parking Pad

#### **Exterior**

Exterior Features Other

Lot Description Landscaped, Low Maintenance Landscape

Roof Asphalt Shingle

Construction Vinyl Siding

Foundation Other