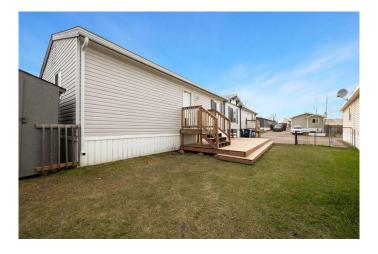

## \$212,000

4 Bedroom, 2.00 Bathroom, 1,518 sqft Residential on 0.11 Acres

Gregoire Park, Fort McMurray, Alberta

Bright, spacious, 4 bedroom mobile with lots of Parking! This well maintained home boats over 1500 sqft, and has newer laminate flooring throughout! The large primary bedroom has a 4pc ensuite and large closet. Three more bedrooms and 4pc bathroom are located at the opposite end of the home. The open concept kitchen and living room, is bright and has lots of countertop and cabinet space. Outside, has two storage sheds, a nice deck area, and a green space for pets or family play! There is plenty of parking for all your vehicles. The home is located close to schools, bus stop, mailboxes and playground/park area. There have updates done, including the hot water tank which is only 4 years old. This home shows very well, so call to view today!

#### **Exterior**

Exterior Features Other

Lot Description Landscaped, Low Maintenance Landscape

Roof Asphalt Shingle

Construction Vinyl Siding

Foundation Other