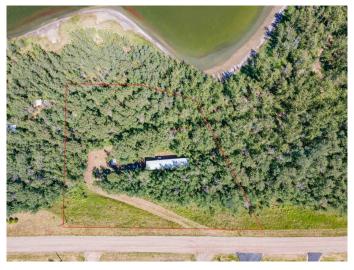

A portion of the land has already been cleared, offering a great head start for development, while the surrounding trees ensure plenty of privacy. Enjoy the natural beauty of the area, including nearby wild game trails and a scenic pond that attracts local wildlife. Plus, with municipal reserve land bordering the east and north, you'II never have to worry about neighbors building too close.

#### **Exterior**

Lot Description Backs on to Park/Green Space, Corners Marked, Many Trees, Native

**Plants** 