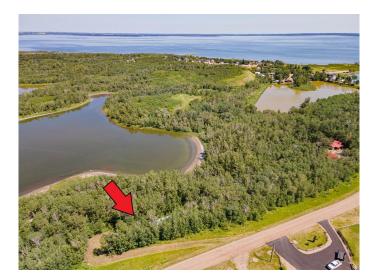

### \$199,900

0 Bedroom, 0.00 Bathroom, Land on 1.06 Acres

Rochon Sands Estate, Rural Stettler No. 6, County of, Alberta

1.06 Acres Minutes from Buffalo Lake –
Rochon Sands Estates
Discover the perfect blend of privacy and
convenience in the peaceful community of
Rochon Sands Estates. This spacious
1.06-acre lot is ideally located just down the
road from Buffalo Lake, with paved access
right to the driveway.

A portion of the land has already been cleared, offering a great head start for development, while the surrounding trees ensure plenty of privacy. Enjoy the natural beauty of the area, including nearby wild game trails and a scenic pond that attracts local wildlife. Plus, with municipal reserve land bordering the east and north, you'II never have to worry about neighbors building too close.

The property is equipped with a septic tank, water cistern, and powerâ€"ready for your future plans.

If you're looking for a peaceful getaway near the lake, with easy access to all the action at the water's edge, this might be the opportunity you've been waiting for.