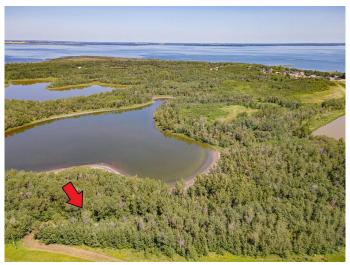

### \$199,900

0 Bedroom, 0.00 Bathroom, Land on 1.06 Acres

Rochon Sands Estate, Rural Stettler No. 6, County of, Alberta

1.06 Acres Minutes from Buffalo Lake –
Rochon Sands Estates
Discover the perfect blend of privacy and
convenience in the peaceful community of
Rochon Sands Estates. This spacious
1.06-acre lot is ideally located just down the
road from Buffalo Lake, with paved access
right to the driveway.

A portion of the land has already been cleared, offering a great head start for development, while the surrounding trees ensure plenty of privacy. Enjoy the natural beauty of the area, including nearby wild game trails and a scenic pond that attracts local wildlife. Plus, with municipal reserve land bordering the east and north, you'II never have to worry about neighbors building too close.