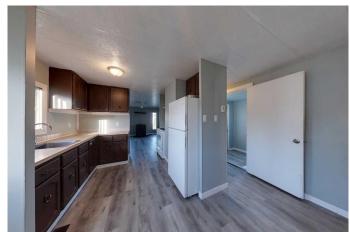

## \$134,900

3 Bedroom, 1.00 Bathroom, 955 sqft Residential on 0.22 Acres

NONE, Slave Lake, Alberta

3 bedroom, 1 bath mobile on a massive corner lot in the Southeast. Overlooks greenbelt, very quiet up and coming neighborhood. Home has newer flooring, painted throughout, new hot water tank, and owner has replaced Poly-B water lines. Priced to sell!

#### Interior

Interior Features Open Floorplan

Appliances Dishwasher, Electric Oven, Electric Stove, Refrigerator, Washer/Dryer

Heating Forced Air

Cooling None
Fireplace Yes
# of Fireplaces 1

Fireplaces Electric
Basement None