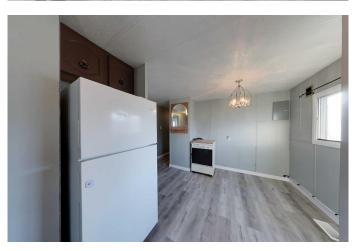

## \$134,900

3 Bedroom, 1.00 Bathroom, 955 sqft Residential on 0.22 Acres

NONE, Slave Lake, Alberta

3 bedroom, 1 bath mobile on a massive corner lot in the Southeast. Overlooks greenbelt, very quiet up and coming neighborhood. Home has newer flooring, painted throughout, new hot water tank, and owner has replaced Poly-B water lines. Priced to sell!

#### Interior

Interior Features Open Floorplan

Appliances Dishwasher, Electric Oven, Electric Stove, Refrigerator, Washer/Dryer

Heating Forced Air

Cooling None
Fireplace Yes
# of Fireplaces 1

Fireplaces Electric
Basement None