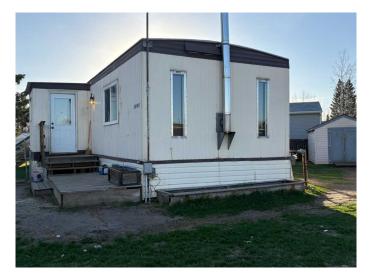

## \$134,900

3 Bedroom, 1.00 Bathroom, 955 sqft Residential on 0.22 Acres

NONE, Slave Lake, Alberta

3 bedroom, 1 bath mobile on a massive corner lot in the Southeast. Overlooks greenbelt, very quiet up and coming neighborhood. Home has newer flooring, painted throughout, new hot water tank, and owner has replaced Poly-B water lines. Priced to sell!

### **Essential Information**

MLS® # A2218691 Price \$134,900

Bedrooms 3
Bathrooms 1.00

Full Baths 1

Square Footage 955
Acres 0.22
Year Built 1980

Type Residential Sub-Type Detached

Style Single Wide Mobile Home

#### **Exterior**

Exterior Features Fire Pit, Private Yard

Lot Description Back Yard, Corner Lot, Few Trees, Greenbelt, Irregular Lot, Lawn

Roof Asphalt

Construction Aluminum Siding, Metal Frame

Foundation Wood