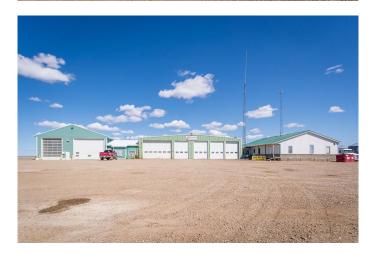

The 80' x 72' steel frame shop is a standout feature offering: 6 overhead doors (front, side, and rear access for drive-through), a dedicated parts room with 2 of its own overhead doors and mezzanine storage and oil change pit for service work. Furnace room, bathroom, and coffee room adjoining the wash bay side, repair shop and parts area.

On the west side, you'll find a 50' x 100' drive-through bay area with 4 overhead doors, one side is a designated wash bay.

The east side includes finished office space to support operations with its own bathrooms, kitchen/coffee room, and storage area.