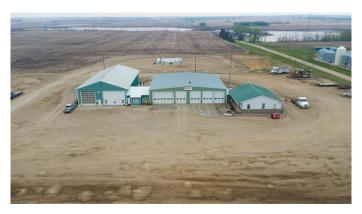

#### \$350,000

0 Bedroom, 0.00 Bathroom, Commercial on 1.93 Acres

NONE, Neilburg, Saskatchewan

Extensive Commercial Space on Nearly 2 Acres â€" Neilburg, SK

This well-equipped commercial property offers over 14,000 sq ft of functional workspace across five interconnected buildings, all set on a clean, packed gravel yard totaling 1.95 acres. Ideal for service-based operations, trades, or contractors needing both shop and yard space.

The 80' x 72' steel frame shop is a standout feature offering: 6 overhead doors (front, side, and rear access for drive-through), a dedicated parts room with 2 of its own overhead doors and mezzanine storage and oil change pit for service work. Furnace room, bathroom, and coffee room adjoining the wash bay side, repair shop and parts area.

On the west side, you'll find a 50' x 100' drive-through bay area with 4 overhead doors, one side is a designated wash bay.

The east side includes finished office space to support operations with its own bathrooms, kitchen/coffee room, and storage area.

Additional 20' x 30' storage building at the rear adds even more utility.

Yard is easily accessible for larger equipment or fleet vehicles.

With limited comparable properties in the region, this site presents a rare opportunity for owner-operators, contractors, or service-based businesses to establish or expand operations in a small but active community.