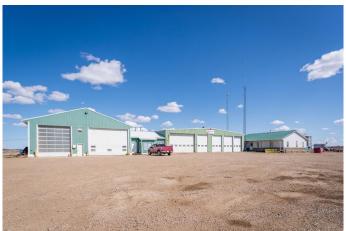

The 80' x 72' steel frame shop is a standout feature offering: 6 overhead doors (front, side, and rear access for drive-through), a dedicated parts room with 2 of its own overhead doors and mezzanine storage and oil change pit for service work. Furnace room, bathroom, and coffee room adjoining the wash bay side, repair shop and parts area.

On the west side, you'll find a 50' x 100' drive-through bay area with 4 overhead doors, one side is a designated wash bay.

The east side includes finished office space to support operations with its own bathrooms, kitchen/coffee room, and storage area.