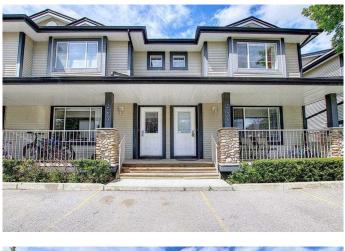

#### \$389,000

3 Bedroom, 3.00 Bathroom, 1,124 sqft Residential on 0.00 Acres

Westmere, Chestermere, Alberta

OPEN HOUSE - SUNDAY JULY 27 - 2 -4 PM. - Looking for a stylish home that doesn't break the bank? This one stands out from the crowd with a price thatâ€<sup>™</sup>s hard to beat in today's market. Perfect for first-time buyers, savvy investors, or anyone craving a great deal in a growing community. This well-positioned unit in a fantastic complex offers both comfort and convenience. It features three bedrooms and 2.5 bathrooms and is bright, clean, and well-maintained. The kitchen boasts white cabinetry, a spacious island, and a generous pantry. On the main floor, you'll find a large living room, a dining area with updated laminate flooring, a powder room, and a sunlit kitchen with ample windows.

The sizable primary bedroom upstairs includes double closets, two additional bedrooms, and a 4-piece bathroom. The partially finished basement provides extra living space, including a large recreation room, laundry facilities, and a 3-piece bathroom. Adding to its appeal, this unit comes with two assigned parking stalls right in front. Enjoy a front porch and private backyard. Located just a short walk from schools, shopping, and Chestermere Lake, it perfectly combines accessibility with charm!