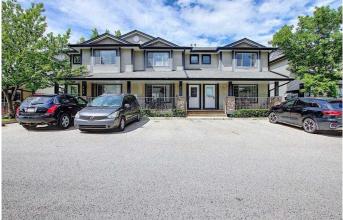

#### \$389,000

3 Bedroom, 3.00 Bathroom, 1,124 sqft Residential on 0.00 Acres

Westmere, Chestermere, Alberta

OPEN HOUSE - SUNDAY JULY 27 - 2 -4 PM. - Looking for a stylish home that doesn't break the bank? This one stands out from the crowd with a price thatâ€<sup>™</sup>s hard to beat in today's market. Perfect for first-time buyers, savvy investors, or anyone craving a great deal in a growing community. This well-positioned unit in a fantastic complex offers both comfort and convenience. It features three bedrooms and 2.5 bathrooms and is bright, clean, and well-maintained. The kitchen boasts white cabinetry, a spacious island, and a generous pantry. On the main floor, you'll find a large living room, a dining area with updated laminate flooring, a powder room, and a sunlit kitchen with ample windows.

## Amenities

| Amenities      | Playground, Visitor Parking |
|----------------|-----------------------------|
| Parking Spaces | 2                           |
| Parking        | Stall                       |