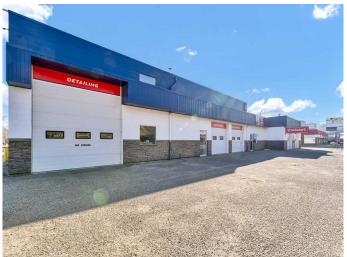

## \$825,000

0 Bedroom, 0.00 Bathroom, Commercial on 0.00 Acres

River Flats, Medicine Hat, Alberta

Welcome to 1137 & 1139 Kingsway Ave SE, with a bonus at 714 12th Street, ALL ON ONE TITLE!!! Such a rare opportunity to own a mixed-use property that combines commercial potential with residential convenience, located on a high-traffic street for maximum visibility. Previously used as an automotive service center, this property is perfectly equipped for a range of business ventures, thanks to its expansive layout, ample parking, and versatile spaces. WITH 2 CIVIC ADDRESSES AND SEPERATED UTILITIES, THIS BUILDING COULD BE DEMISED FOR 2 OR MORE BUSINESSES! The commercial property features an impressive 5,827 sq. ft. above grade, with a spacious main floor offering 4,557 sq. ft. that includes multiple shop bays, service areas, and workspaces. These are well-suited for automotive services or can be adapted to suit other business needs, such as retail, workshop, or office space. Additionally, the upper floor adds another 1,270 sq. ft. of storage and utility rooms, providing ample space for inventory, tools, or back-end operations. There is a total of 7 Overhead doors, ranging from 8x8 up to 12 x 12, providing endless occupancy opportunities. For the residential investment, you'II find an 812 sq. ft. living area that serves as a private sanctuary or potential income property. This comfortable residence includes a cozy living room, a well-equipped kitchen and dining

area, two spacious bedrooms, and a full bathroom. The 786 sq. ft. lower floor offers additional storage, a family room, laundry/utility area, and even more flexibility for any residential revenue or owner occupied needs! With separate entrances and thoughtful layout, the residential unit is ideal for rental income or for business owners looking for convenient on-site living. A key highlight of this property is the convenience of off-street parking, providing easy access for both customers and residents. With plenty of parking space, you can accommodate your clients' needs without congestion, making it ideal for a customer-facing business. The combination of commercial and residential spaces offers a unique investment opportunity with multiple income streams, whether through the on-site residence, business operation, or potential rental options. Located in a thriving area of SE Kingsway, this property is designed for the ambitious entrepreneur or investor seeking maximum versatility and potential. Explore the endless possibilities at 1137 + 1139 Kingsway Ave SE and envision your business or investment future in this one-of-a-kind property! This property is available for lease as well, with entire building or one of two sides available.