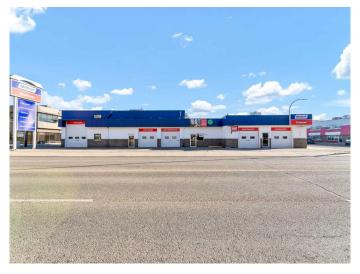

# \$825,000 - 1137 & 1139 Kingsway Avenue Se, Medicine Hat

MLS® #A2218604

## \$825,000

0 Bedroom, 0.00 Bathroom, Commercial on 0.00 Acres

River Flats, Medicine Hat, Alberta

Welcome to 1137 & 1139 Kingsway Ave SE, with a bonus at 714 12th Street, ALL ON ONE TITLE!!! Such a rare opportunity to own a mixed-use property that combines commercial potential with residential convenience, located on a high-traffic street for maximum visibility. Previously used as an automotive service center, this property is perfectly equipped for a range of business ventures, thanks to its expansive layout, ample parking, and versatile spaces. WITH 2 CIVIC ADDRESSES AND SEPERATED UTILITIES, THIS BUILDING COULD BE DEMISED FOR 2 OR MORE BUSINESSES! The commercial property features an impressive 5,827 sq. ft. above grade, with a spacious main floor offering 4,557 sq. ft. that includes multiple shop bays, service areas, and workspaces. These are well-suited for automotive services or can be adapted to suit other business needs, such as retail, workshop, or office space. Additionally, the upper floor adds another 1,270 sq. ft. of storage and utility rooms, providing ample space for inventory, tools, or back-end operations. There is a total of 7 Overhead doors, ranging from 8x8 up to 12 x 12, providing endless occupancy opportunities. For the residential investment, you'II find an 812 sq. ft. living area that serves as a private sanctuary or potential income property. This comfortable residence includes a cozy living room, a well-equipped kitchen and dining