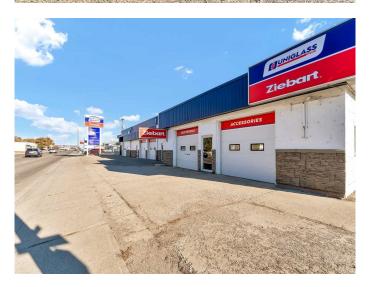

## \$825,000

0 Bedroom, 0.00 Bathroom, Commercial on 0.00 Acres

River Flats, Medicine Hat, Alberta

Welcome to 1137 & 1139 Kingsway Ave SE, with a bonus at 714 12th Street, ALL ON ONE TITLE!!! Such a rare opportunity to own a mixed-use property that combines commercial potential with residential convenience, located on a high-traffic street for maximum visibility. Previously used as an automotive service center, this property is perfectly equipped for a range of business ventures, thanks to its expansive layout, ample parking, and versatile spaces. WITH 2 CIVIC ADDRESSES AND SEPERATED UTILITIES, THIS BUILDING COULD BE DEMISED FOR 2 OR MORE BUSINESSES! The commercial property features an impressive 5,827 sq. ft. above grade, with a spacious main floor offering 4,557 sq. ft. that includes multiple shop bays, service areas, and workspaces. These are well-suited for automotive services or can be adapted to suit other business needs, such as retail, workshop, or office space. Additionally, the upper floor adds another 1,270 sq. ft. of storage and utility rooms, providing ample space for inventory, tools, or back-end operations. There is a total of 7 Overhead doors, ranging from 8x8 up to 12 x 12, providing endless occupancy opportunities. For the residential investment, you'II find an 812 sq. ft. living area that serves as a private sanctuary or potential income property. This comfortable residence includes a cozy living room, a well-equipped kitchen and dining

area, two spacious bedrooms, and a full bathroom. The 786 sq. ft. lower floor offers additional storage, a family room, laundry/utility area, and even more flexibility for any residential revenue or owner occupied needs! With separate entrances and thoughtful layout, the residential unit is ideal for rental income or for business owners looking for convenient on-site living. A key highlight of this property is the convenience of off-street parking, providing easy access for both customers and residents. With plenty of parking space, you can accommodate your clients' needs without congestion, making it ideal for a customer-facing business. The combination of commercial and residential spaces offers a unique investment opportunity with multiple income streams, whether through the on-site residence, business operation, or potential rental options. Located in a thriving area of SE Kingsway, this property is designed for the ambitious entrepreneur or investor seeking maximum versatility and potential. Explore the endless possibilities at 1137 + 1139 Kingsway Ave SE and envision your business or investment future in this one-of-a-kind property! This property is available for lease as well, with entire building or one of two sides available.