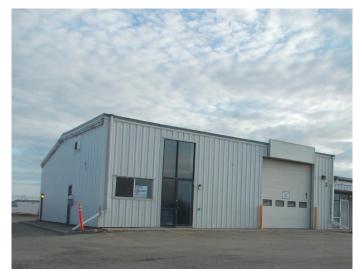

#### \$13

0 Bedroom, 0.00 Bathroom, Commercial on 1.95 Acres

Richmond Industrial Park, Grande Prairie, Alberta

Total Monthly Payment: \$2,867.58 + GST Main floor Shop/Office 1,600 sq.ft. + Second Floor Lunchroom/Washroom - 519 sg.ft. FOR LEASE: SHOP/OFFICE: high traffic location, easy access to 108 Street, visual exposure, 2,119 +/- sq. ft. in 10,308 +/- sq. ft. building on 1.95 acres. SHOP: drive-in (23'x43'6" +/-), One electric lift overhead door (12'x14'), LED lightning, one ceiling fan, overhead unit heater, one washroom. OFFICE: Large reception, one private office, carpet/vinyl plank flooring, painted walls, painted ceiling, new LED lighting, one washroom. 2nd Floor Office, Lunchroom or Boardroom: 519 sq.ft. (25'x20' +/-), laminate flooring, painted drywall walls, painted open beam ceilings, baseboard heat, washroom with shower/storage/washer and dryer hookups. PARKING: limited south area parking SIGNAGE: Pylon sign ZONING: IG -General Industrial LOCATION: Richmond Industrial Park RENT: \$2,295.58/month (\$13.00/sq. ft.) + GST NET COSTS: \$576.00/month (\$4.29/sq. ft x1,600 sq.ft.) + GST 2nd floor net costs free! UTILITIES: TENANT PAYS- Gas & Power through QPM. Included in NET COSTS-Water AVAILABLE: Negotiable. SUPPLEMENTS: Total Monthly Payment, Floor Plan. To obtain copies of SUPPLEMENTS not visible on this site please contact REALTOR ®. Measurements are +/and must be confirmed by recipient prior to being relied upon. It is the tenant/buyers responsibility to ensure use of the