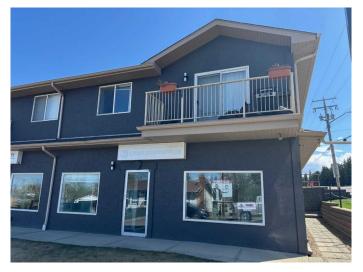

### \$16

0 Bedroom, 0.00 Bathroom, Commercial on 0.00 Acres

Palo, Sylvan Lake, Alberta

A fresh new exterior look on this 3 unit commerical building in a great location in Sylvan Lake!! Street level and located on the corner of 50th st. and 45th ave., this 3 office, 1004 sq.ft. unit is a great spot for a personal service type of business and/or office, it has been well kept and is move in ready! A washroom, and kitchen/staff room are also ready to go in the unit too. Signage facing 50th street is also available. Immediate possession possible! NNN \$6.50/sq.ft.

## **Exterior**

Construction Stucco