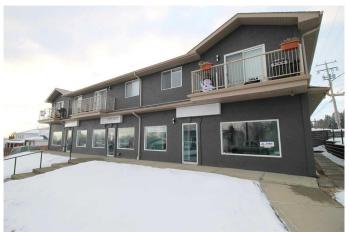

### \$16

0 Bedroom, 0.00 Bathroom, Commercial on 0.00 Acres

Palo, Sylvan Lake, Alberta

A fresh new exterior look on this 3 unit commerical building in a great location in Sylvan Lake!! Street level and located on the corner of 50th st. and 45th ave., this 3 office, 1004 sq.ft. unit is a great spot for a personal service type of business and/or office, it has been well kept and is move in ready! A washroom, and kitchen/staff room are also ready to go in the unit too. Signage facing 50th street is also available. Immediate possession possible! NNN \$6.50/sq.ft.

## **Exterior**

Construction Stucco