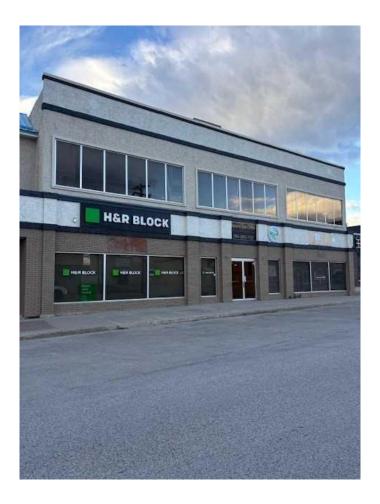

#### \$600

0 Bedroom, 0.00 Bathroom, Commercial on 0.00 Acres

Mountain View, Hinton, Alberta

Main floor space split into reception and one office. Space total 351 sq. ft.

Built in 1973