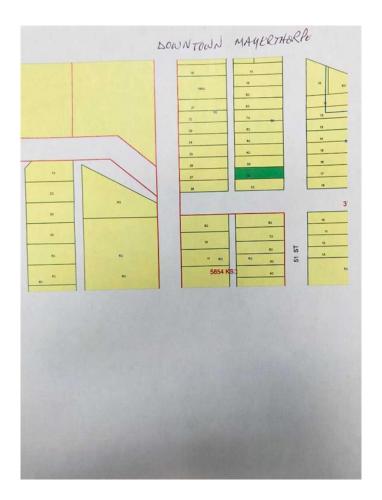

#### \$14,000

0 Bedroom, 0.00 Bathroom, Land on 0.11 Acres

NONE, Mayerthorpe, Alberta

Downtown Mayerthorpe Commercial lot for sale. Lot is 4,620 sq.ft.

## **Community Information**

Address 5002 51 Street

Subdivision NONE

City Mayerthorpe

County Lac Ste. Anne County

Province Alberta
Postal Code T0E 1N0