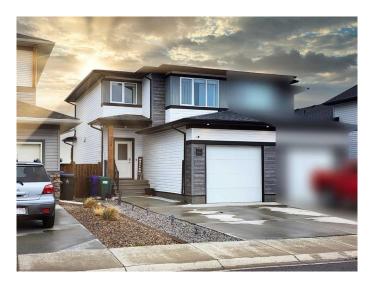

# \$435,000 - 237 Crocus Terrace W, Lethbridge

MLS® #A2218363

# \$435,000

3 Bedroom, 3.00 Bathroom, 1,399 sqft Residential on 0.06 Acres

Country Meadows Estates, Lethbridge, Alberta

This charming 1,398 sq/ft two-story half-duplex offers the perfect blend of comfort, convenience, and functionality. Nestled in a quiet neighborhood with easy access to amenities, this home boasts three spacious bedrooms, including a large primary suite, and an upper-floor laundry for added convenience. The well-equipped kitchen features an island, ample cabinetry, and a complete appliance package, including a gas stove with double ovens. Enjoy year-round comfort with an HRV system, air conditioning, and underground sprinklers. Step outside onto the spacious deck, which comes with a gas line ready for BBQs. The cozy living room provides an inviting space to relax, while the lower level offers potential for future development. Affordable and thoughtfully designed, this home is a fantastic opportunity for comfortable living in a desirable location.