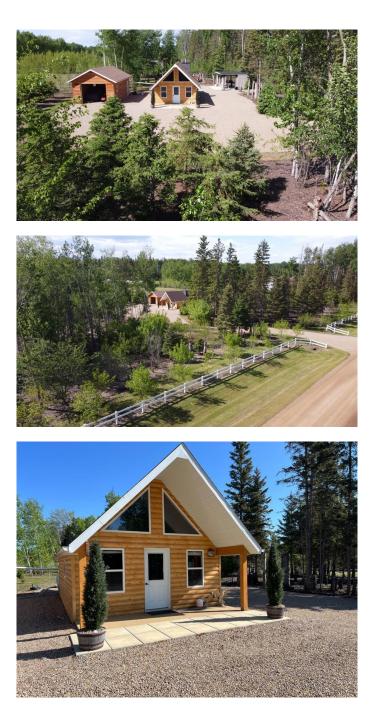

#### \$365,000

1 Bedroom, 1.00 Bathroom, 590 sqft Residential on 3.11 Acres

NONE, La Crete, Alberta

Looking for a great acreage property only minutes from town? Look no further, This stunning 3 acre property has amazing privacy, and is conveniently located just a stones throw from the La Crete golf course! The residence on the place is a beautiful fully finished log home with a full kitchen and bathroom, primary bedroom as well as the loft area up top. Cozy feel in the home with the central fireplace, and the genuine wood finishes throughout. Next to the home there's a detached garage, and just behind it the pride and joy of the seller, a timber frame gazebo with a full rock fireplace and outdoor kitchen! Hosting is made easy with this great outdoor living space, all surrounded by manicured natural forest and plenty of planted trees. making this the perfect setting for a great time with friends and family. There is also lots of room on this beautiful acreage if you are looking to build a permanent dwelling, or enjoy it the way it is. Property must be seen to be appreciated, come on down and have a look today!