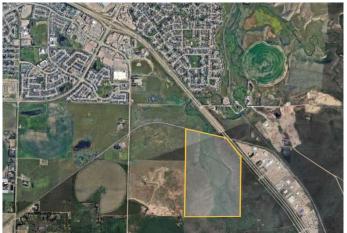

### \$1,899,000

0 Bedroom, 0.00 Bathroom, Land on 225.57 Acres

NONE, Rural Cypress County, Alberta

This \*\*225.57-acre (more or less)\*\* parcel offers an incredible opportunity for development in a highly sought-after location! Situated right on the city limits of Medicine Hat this land is just steps away from major retailers like Walmart, Staples, and popular restaurants, ensuring excellent exposure and accessibility. Positioned just off Highway 2 and nearby Black & White Trail, this property benefits from high traffic visibility and easy connectivity to key routes. Whether you're considering residential, commercial, or mixed-use develop ent, this prime location offers endless possibilities. Don't miss your chance to secure a strategic investment in a rapidly growing area.

#### **Community Information**

Address Black And White Trail

Subdivision NONE

City Rural Cypress County

County Cypress County

Province Alberta
Postal Code T1B0G4

**Amenities** 

Waterfront Stream