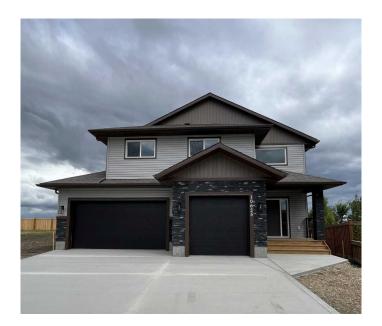

# \$549,900 - 10625 113 Street, Grande Prairie

MLS® #A2218123

### \$549,900

3 Bedroom, 2.00 Bathroom, 1,381 sqft Residential on 0.16 Acres

Westgate., Grande Prairie, Alberta

Clover Construction Job #143. 'Sumac' modified bilevel plan. Open plan. 3 bedrooms. 2 full bathrooms. Ensuite with double sinks and freestanding tub. Island kitchen. Walk in pantry. Stainless steel kitchen appliances. Quartz coutertops throughout. Vinyl tile and plank floors. Black and brass fixtures. High ceilings in main and basement areas. Triple garage with basement entry. Large pie shaped lot backing onto park. Immediate possession.

#### **Amenities**

Parking Spaces 6

Parking Triple Garage Attached

# of Garages 3

#### **Exterior**

Exterior Features Private Entrance, Private Yard

Lot Description Backs on to Park/Green Space, Back Yard, City Lot, Front Yard, Interior

Lot, Pie Shaped Lot, Street Lighting

Roof Asphalt Shingle