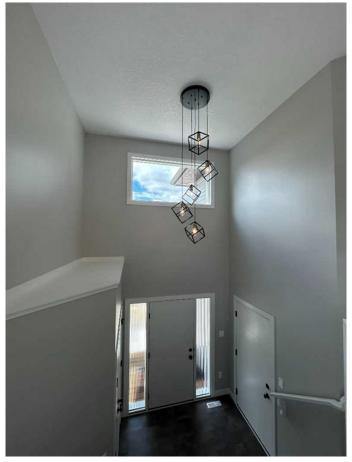

### \$549,900

3 Bedroom, 2.00 Bathroom, 1,381 sqft Residential on 0.16 Acres

Westgate., Grande Prairie, Alberta

Clover Construction Job #143. 'Sumac' modified bilevel plan. Open plan. 3 bedrooms. 2 full bathrooms. Ensuite with double sinks and freestanding tub. Island kitchen. Walk in pantry. Stainless steel kitchen appliances. Quartz coutertops throughout. Vinyl tile and plank floors. Black and brass fixtures. High ceilings in main and basement areas. Triple garage with basement entry. Large pie shaped lot backing onto park. Immediate possession.

#### Interior

Interior Features Double Vanity, High Ceilings, Vinyl Windows, Kitchen Island, Open

Floorplan, Pantry, Quartz Counters, Soaking Tub, Walk-In Closet(s)

Appliances Dishwasher, Dryer, Electric Stove, Garage Control(s), Microwave Hood