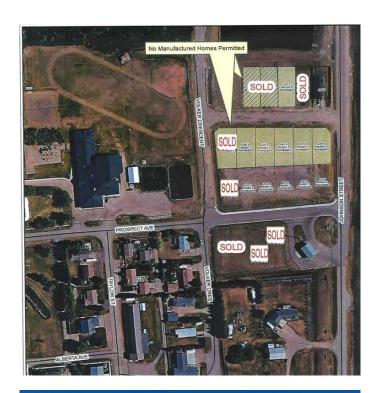

### \$22,000

0 Bedroom, 0.00 Bathroom, Land on 0.14 Acres

NONE, Erskine, Alberta

HAMLET LIVING. Have your choice of lots! Erskine is a family orientated community. With K-9 School, Churches, Outdoor Skating Rink, Curling Rink Local Grocery/Grille, Antique Store. If building your new home on an affordable lot in a quiet community sounds enticing, this might be a place to call home. Only 7 minutes to Stettler, 40 minutes from Red Deer. Erskine's central location is a great choice.

## **Community Information**

Address 1 Pearle Avenue

Subdivision NONE

City Erskine

County Stettler No. 6, County of

Province Alberta
Postal Code T0C 1G0

**Amenities** 

Utilities Electricity at Lot Line, Water At Lot Line, Natural Gas at Lot Line