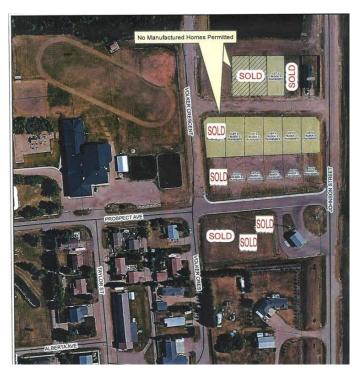

# \$22,000 - 3 Pearle Avenue, Erskine

MLS® #A2218089

#### \$22,000

0 Bedroom, 0.00 Bathroom, Land on 0.19 Acres

NONE, Erskine, Alberta

HAMLET LIVING. Have your choice of lots! Erskine is a family orientated community. With K-9 School, Churches, Outdoor Skating Rink, Curling Rink Local Grocery/Grille, Antique Store. If building your new home on an affordable lot in a quiet community sounds enticing, this might be a place to call home. Only 7 minutes to Stettler, 40 minutes from Red Deer. Erskine's central location is a great choice.

# **Community Information**

Address 3 Pearle Avenue

Subdivision NONE City Erskine

Oity LISKING

County Stettler No. 6, County of

Province Alberta
Postal Code T0C 1G0