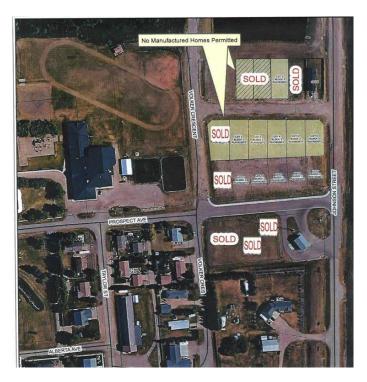

#### NONE, Erskine, Alberta

HAMLET LIVING. Have your choice of lots! Erskine is a family orientated community. With K-9 School, Churches, Outdoor Skating Rink, Curling Rink Local Grocery/Grille, Antique Store. If building your new home on an affordable lot in a quiet community sounds enticing, this might be a place to call home. Only 7 minutes to Stettler, 40 minutes from Red Deer. Erskine's central location is a great choice.

# Exterior

Lot Description Level, Open Lot, See Remarks