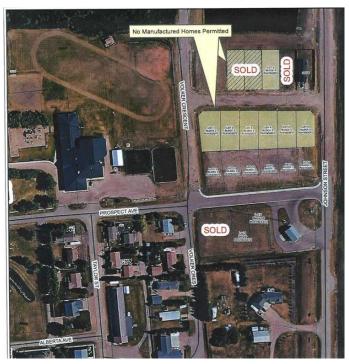

#### \$22,000

0 Bedroom, 0.00 Bathroom, Land on 0.20 Acres

NONE, Erskine, Alberta

HAMLET LIVING. Have your choice of lots! Erskine is a family orientated community. With K-9 School, Churches, Outdoor Skating Rink, Curling Rink Local Grocery/Grille, Antique Store. If building your new home on an affordable lot in a quiet community sounds enticing, this might be a place to call home. Only 7 minutes to Stettler, 40 minutes from Red Deer. Erskine's central location is a great choice.

## **Essential Information**

MLS® # A2218083

Price \$22,000

Bathrooms 0.00 Acres 0.20

Acres 0.20 Type Land

Sub-Type Residential Land

Status Active

Address 7 Pearle Avenue

Subdivision NONE

City Erskine

County Stettler No. 6, County of

Province Alberta
Postal Code T0C 1G0

**Amenities** 

Utilities Electricity at Lot Line, Water At Lot Line, Natural Gas at Lot Line

#### **Exterior**

Lot Description Level, Open Lot, See Remarks