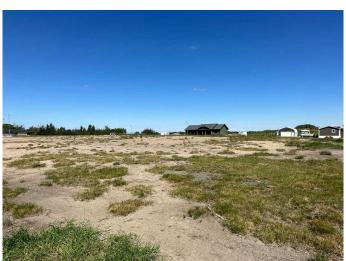

E, Erskine, Alberta

HAMLET LIVING. Have your choice of lots! Erskine is a family orientated community. With K-9 School, Churches, Outdoor Skating Rink, Curling Rink Local Grocery/Grille, Antique Store. If building your new home on an affordable lot in a quiet community sounds enticing, this might be a place to call home. Only 7 minutes to Stettler, 40 minutes from Red Deer. Erskine's central location is a great choice.



#### **Essential Information**

MLS® # A2218079

Price \$22,000

Bathrooms 0.00

Acres 0.19

Type Land

Sub-Type Residential Land

Status Active



Address 9 Pearle Avenue

Subdivision NONE

City Erskine

County Stettler No. 6, County of

Province Alberta

Postal Code T0C 1G0

**Amenities** 

Utilities Electricity at Lot Line, Water At Lot Line, Natural Gas at Lot Line





### **Exterior**

Lot Description Level, Open Lot, See Remarks

### **Additional Information**

Date Listed May 5th, 2025

Days on Market 109

Zoning Residential

## **Listing Details**

Listing Office Royal LePage Central

Data is supplied by Pillar 9â,¢ MLS® System. Pillar 9â,¢ is the owner of the copyright in its MLS® System. Data is deemed reliable but is not guaranteed accurate by Pillar 9â,¢. The trademarks MLS®, Multiple Listing Service® and the associated logos are owned by The Canadian Real Estate Association (CREA) and identify the quality of services provided by real estate professionals who are members of CREA. Used under license.