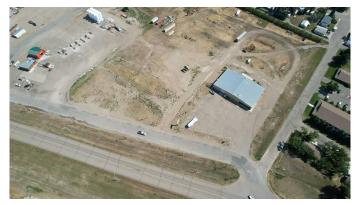

#### \$997,500

0 Bedroom, 0.00 Bathroom, Commercial on 7.20 Acres

NONE, Milk River, Alberta

This impressive 10,400 sq ft mixed-use commercial building is strategically located along Highway 4, just 30 minutes from the U.S. border, offering exceptional visibility and accessibility for a variety of business ventures. Whether you're in trucking, automotive, agriculture, welding, or sales and service, this property delivers the space and flexibility you need.

Inside the main building, you'll find a spacious showroom and a total of 10 offices, providing plenty of room for administration, customer service, or retail displays.

Set on a massive 7.2 acre lot, there's ample space for parking, outdoor storage, future expansion, or development. The potential here is as vast as the land itself.