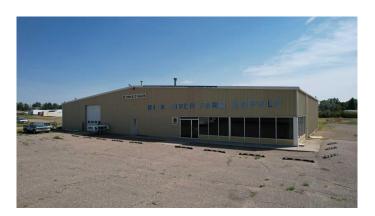

#### \$997,500

0 Bedroom, 0.00 Bathroom, Commercial on 7.20 Acres

NONE, Milk River, Alberta

This impressive 10,400 sq ft mixed-use commercial building is strategically located along Highway 4, just 30 minutes from the U.S. border, offering exceptional visibility and accessibility for a variety of business ventures. Whether you're in trucking, automotive, agriculture, welding, or sales and service, this property delivers the space and flexibility you need.

The heated shop spans over 5,600 sq ft and includes a large wash bay with floor drains, two oversized bay doors, and a convenient drive-through layout: ideal for semi-truck access. A mezzanine level offers extensive storage, loading access, additional rooms, and two private offices.

Inside the main building, you'll find a spacious showroom and a total of 10 offices, providing plenty of room for administration, customer service, or retail displays.

Set on a massive 7.2 acre lot, there's ample space for parking, outdoor storage, future expansion, or development. The potential here is as vast as the land itself.