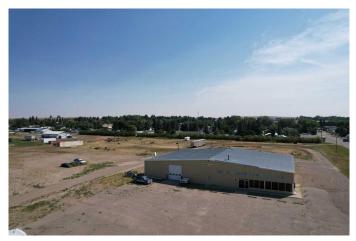

#### \$997,500

0 Bedroom, 0.00 Bathroom, Commercial on 7.20 Acres

NONE, Milk River, Alberta

This impressive 10,400 sq ft mixed-use commercial building is strategically located along Highway 4, just 30 minutes from the U.S. border, offering exceptional visibility and accessibility for a variety of business ventures. Whether you're in trucking, automotive, agriculture, welding, or sales and service, this property delivers the space and flexibility you need.

The heated shop spans over 5,600 sq ft and includes a large wash bay with floor drains, two oversized bay doors, and a convenient drive-through layout: ideal for semi-truck access. A mezzanine level offers extensive storage, loading access, additional rooms, and two private offices.

Inside the main building, you'll find a spacious showroom and a total of 10 offices, providing plenty of room for administration, customer service, or retail displays.

Set on a massive 7.2 acre lot, there's ample space for parking, outdoor storage, future expansion, or development. The potential here is as vast as the land itself.