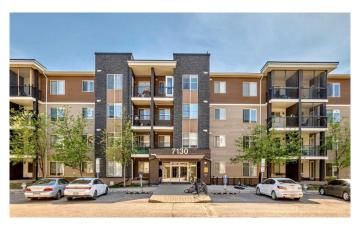

# \$205,000 - 411, 7130 80 Avenue Ne, Calgary

MLS® #A2218066

## \$205,000

1 Bedroom, 1.00 Bathroom, 510 sqft Residential on 0.00 Acres

Saddle Ridge, Calgary, Alberta

HOT VALUE!! Welcome to this TOP FLOOR 1 bedroom condo that won't break the bank! Condo fees are only \$265 which includes everything except power. Featuring INSUITE LAUNDRY, stainless steel appliances, open floorplan, FRESHLY PAINTED, and a covered balcony. Includes 1 assigned parking stall, but a coveted bonus is that the building sides a street with lots of extra street parking. Don't have a car? No worries as this perfect location is located close to a plethora of amenities. Right across the street is a Tim Hortons, Esso, food stores, and bussing. Or you can walk only 15 minutes to the Saddletowne shopping area and the LRT station! Complex allows pets which is perfect with all the immediate surrounding walking paths. Possession is very flexible, you can even move in tomorrow!

# **Community Information**

Address 411, 7130 80 Avenue Ne

Subdivision Saddle Ridge

City Calgary
County Calgary
Province Alberta
Postal Code T3J 0N5