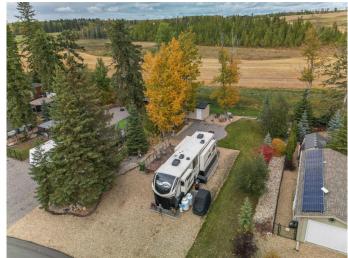

# \$239,900 - 119b, 10032 422 Township, Rural Ponoka County

MLS® #A2218044

\$239,900

0 Bedroom, 0.00 Bathroom, Land on 0.14 Acres

Raymond Shores, Rural Ponoka County, Alberta

GET READY FOR LAKE LIFE with the family at Raymond Shores RV Resort on Gull Lake! You will not want to miss out on the chance to secure one of the few PREMIUM lots you can find at this resort. This one comes with a LUXURY 2020 385GK-R SOLITUDE. 38.5' 5TH WHEEL RV, skirted & insulated so you are set up for YEAR ROUND ENJOYMENT! A stunning custom unit that has been fully upgraded with all the bells and whistles from elegant crown moulding, a retractable tv/entertainment centre, to your power reclining, heated & MASSAGING theatre seats. You will never have to worry about storage, everywhere you look this unit has handy compartments including a pull out ottoman under the master bed, a massive pass-through storage area from the exterior, and an oversized closet in the master. Along with a cozy queen bed, you have a sleeper sofa in the living room, and the outdoor shed could easily be converted into a bunkhouse for guests. The RV has transferable on-site warranty until May 2026! Enjoy peace and tranquility in your beautifully landscaped lot, that backs onto a picturesque pasture where you watch the wildlife roam. Another rare feature of this lot is it sits next to an easement which adds even more space and privacy! The community features beautiful walking paths, a

#### **Exterior**

Lot Description Backs on to Park/Green Space, Close to Clubhouse, Garden, Lake,

Landscaped, No Neighbours Behind, Treed