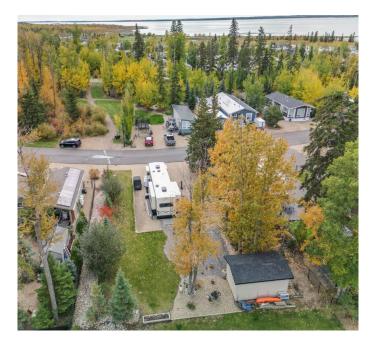

# \$239,900 - 119b, 10032 422 Township, Rural Ponoka County

MLS® #A2218044

\$239,900

0 Bedroom, 0.00 Bathroom, Land on 0.14 Acres

Raymond Shores, Rural Ponoka County, Alberta

GET READY FOR LAKE LIFE with the family at Raymond Shores RV Resort on Gull Lake! You will not want to miss out on the chance to secure one of the few PREMIUM lots you can find at this resort. This one comes with a LUXURY 2020 385GK-R SOLITUDE. 38.5' 5TH WHEEL RV, skirted & insulated so you are set up for YEAR ROUND ENJOYMENT! A stunning custom unit that has been fully upgraded with all the bells and whistles from elegant crown moulding, a retractable tv/entertainment centre, to your power reclining, heated & MASSAGING theatre seats. You will never have to worry about storage, everywhere you look this unit has handy compartments including a pull out ottoman under the master bed, a massive pass-through storage area from the exterior, and an oversized closet in the master. Along with a cozy queen bed, you have a sleeper sofa in the living room, and the outdoor shed could easily be converted into a bunkhouse for guests. The RV has transferable on-site warranty until May 2026! Enjoy peace and tranquility in your beautifully landscaped lot, that backs onto a picturesque pasture where you watch the wildlife roam. Another rare feature of this lot is it sits next to an easement which adds even more space and privacy! The community features beautiful walking paths, a

clubhouse with an indoor pool/hot tub, fitness centre, theatre room and even a crafts room for the kids! Enjoy a game of pickle-ball at the courtyard or gather with friends at the community beach area. Access to the grounds is gated and conveniently operated with an app on your phone so no more having to meet your guests at the gate! Beat the rush for lake lots and book your showing today!