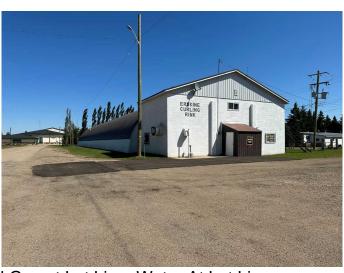

#### \$22,000

0 Bedroom, 0.00 Bathroom, Land on 0.19 Acres

NONE, Erskine, Alberta

HAMLET LIVING. Have your choice of lots! Erskine is a family orientated community. With K-9 School, Churches, Outdoor Skating Rink, Curling Rink Local Grocery/Grille, Antique Store. If building your new home on an affordable lot in a quiet community sounds enticing, this might be a place to call home. Only 7 minutes to Stettler, 40 minutes from Red Deer. Erskine's central location is a great choice.