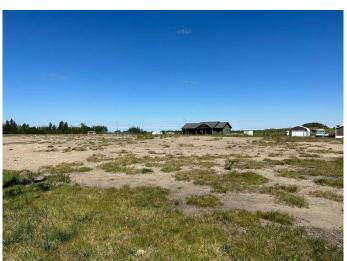

E, Erskine, Alberta

HAMLET LIVING. Have your choice of lots! Erskine is a family orientated community. With K-9 School, Churches, Outdoor Skating Rink, Curling Rink Local Grocery/Grille, Antique Store. If building your new home on an affordable lot in a quiet community sounds enticing, this might be a place to call home. Only 7 minutes to Stettler, 40 minutes from Red Deer. Erskine's central location is a great choice.



## **Essential Information**

MLS® # A2218040

Price \$22,000

Bathrooms 0.00

Acres 0.19

Type Land

Sub-Type Residential Land

Status Active



Address 8 Prospect Avenue

Subdivision NONE

City Erskine

County Stettler No. 6, County of

Province Alberta

Postal Code T0C 1G0

**Amenities** 

Utilities Electricity at Lot Line, Natural Gas at Lot Line, Water At Lot Line





#### **Exterior**

Lot Description Level, Open Lot, See Remarks

#### **Additional Information**

Date Listed May 5th, 2025

Days on Market 109

Zoning Residential

## **Listing Details**

Listing Office Royal LePage Central

Data is supplied by Pillar 9â,¢ MLS® System. Pillar 9â,¢ is the owner of the copyright in its MLS® System. Data is deemed reliable but is not guaranteed accurate by Pillar 9â,¢. The trademarks MLS®, Multiple Listing Service® and the associated logos are owned by The Canadian Real Estate Association (CREA) and identify the quality of services provided by real estate professionals who are members of CREA. Used under license.