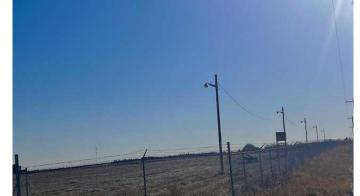

## \$450,000

0 Bedroom, 0.00 Bathroom, Land on 13.96 Acres

NONE, Rural Wainwright No. 61, M.D. of, Alberta

13.96 acre property north of Wainwright on paved TWP RD 452. Â The property has natural gas, 3 phase and single phase power, a water well with hydrants, septic holding tanks and septic discharge pipe. Extras include 5 street lights on south side of property along the roadway, 2 38'x60' coveralls with power, water and gas to them and a level, graveled yard. This property is fully fenced with 6' high chainlink and 3 wire topper. Access is provided by 2-40 ft gates on each corner of the south side. Owner is willing to lease property.