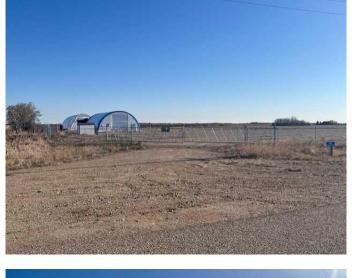

## \$450,000

0 Bedroom, 0.00 Bathroom, Land on 13.96 Acres

NONE, Rural Wainwright No. 61, M.D. of, Alberta

13.96 acre property north of Wainwright on paved TWP RD 452. Â The property has natural gas, 3 phase and single phase power, a water well with hydrants, septic holding tanks and septic discharge pipe. Extras include 5 street lights on south side of property along the roadway, 2 38'x60' coveralls with power, water and gas to them and a level, graveled yard. This property is fully fenced with 6' high chainlink and 3 wire topper. Access is provided by 2-40 ft gates on each corner of the south side. Owner is willing to lease property.