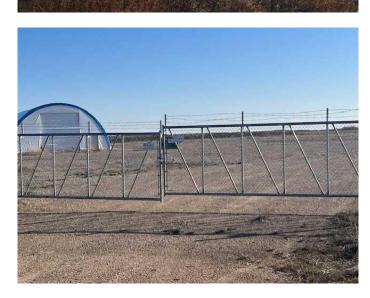

## \$450,000

0 Bedroom, 0.00 Bathroom, Land on 13.96 Acres

NONE, Rural Wainwright No. 61, M.D. of, Alberta

13.96 acre property north of Wainwright on paved TWP RD 452. Â The property has natural gas, 3 phase and single phase power, a water well with hydrants, septic holding tanks and septic discharge pipe. Extras include 5 street lights on south side of property along the roadway, 2 38'x60' coveralls with power, water and gas to them and a level, graveled yard. This property is fully fenced with 6' high chainlink and 3 wire topper. Access is provided by 2-40 ft gates on each corner of the south side. Owner is willing to lease property.