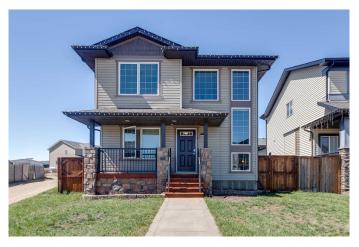

# \$439,000 - 1 Valley Crescent, Blackfalds

MLS® #A2218004

## \$439,000

5 Bedroom, 5.00 Bathroom, 1,412 sqft Residential on 0.12 Acres

Valley Ridge, Blackfalds, Alberta

This fully finished 2-storey home offers over 2,100 sq ft of comfortable living space, featuring 5 bedrooms and 4 bathroomsâ€"perfect for a growing family. Situated on a large, fully fenced pie-shaped lot, this property provides both privacy and room to play. Originally built by Mason Martin Homes, this home has been thoughtfully updated and well maintained over the years.

Ideally located just steps from the Abbey Centre, scenic walking trails, bike paths, and several schools, the home sits on a quiet and family-friendly crescent in a safe, welcoming neighborhood. Commuting is easy with quick access to the highwayâ€"only minutes to Lacombe or Red Deer.