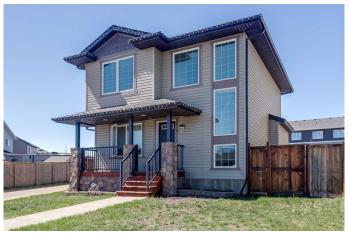

## \$439,000

5 Bedroom, 5.00 Bathroom, 1,412 sqft Residential on 0.12 Acres

Valley Ridge, Blackfalds, Alberta

This fully finished 2-storey home offers over 2,100 sq ft of comfortable living space, featuring 5 bedrooms and 4 bathroomsâ€"perfect for a growing family. Situated on a large, fully fenced pie-shaped lot, this property provides both privacy and room to play. Originally built by Mason Martin Homes, this home has been thoughtfully updated and well maintained over the years.

#### **Exterior**

Exterior Features Fire Pit

Lot Description Back Yard, Private, Rectangular Lot, Pie Shaped Lot

Roof Asphalt

Construction Vinyl Siding

Foundation Poured Concrete