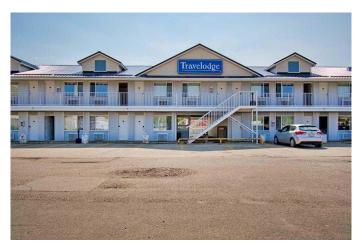

# \$3,590,000 - 101 Grove Place, Drumheller

MLS® #A2217986

## \$3,590,000

0 Bedroom, 0.00 Bathroom, Commercial on 1.09 Acres

Downtown Drumheller, Drumheller, Alberta

This 2 stories 49 rooms limited services franchise hotel occupies a location with access and exposure to Highway #9. The subject benefits from the synergies created along this highway commercial node. Drumheller's economy is based on agriculture and tourism with the oil and gas industry. Located on the CN main line linking Calgary and Saskatoon, it is a service center for the surrounding agricultural area engaged in grain production, specialty crop that, hay production, and ranching. There are several tourist attraction places such as the Drumheller Valley, the Tyrell Museum of Palaeontology which is the largest museum archaeological display in the world, has always held a degree of appeal for tourists. It is estimated that the number of visitors to the area has tripled to approximately 500,000 per annum. Revenue) 2024: \$1.079,406, 2023:\$1,061,049, NOI) 2024: \$355,298, 2023: \$376,772