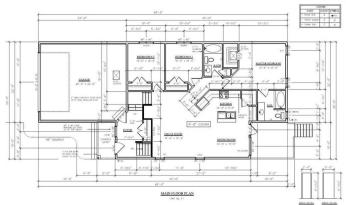

# \$549,900

3 Bedroom, 2.00 Bathroom, 1,340 sqft Residential on 0.13 Acres

Crestview, Sylvan Lake, Alberta

Welcome to 17 Craig Road, another masterpiece from renowned Abbey Platinum Master Builder. This brand new 1340 Square foot 3 bed 2 bath Bi Level will be ready for it's new owner soon. From the moment you walk in you will appreciate the soaring ceilings in the entry way leading to the extremely family friendly open floorplan. You will love the bright, open, airy feel of the kitchen, dining, and great room with stainless steel appliances and luxury vinyl plank throughout. 3 bedrooms up including a beautiful primary suite with a full 4 piece ensuite and walk in closet. The double attached garage will keep your vehicles protected and offer plenty of storage. The basement is unfinished and waiting for your ideas. Feel at ease with the New Home Warranty to protect your investment. This could be the one you have been waiting for.

#### **Essential Information**

MLS® # A2217885

Price \$549,900

Bedrooms 3

Bathrooms 2.00

Full Baths 2

Square Footage 1,340

Acres 0.13