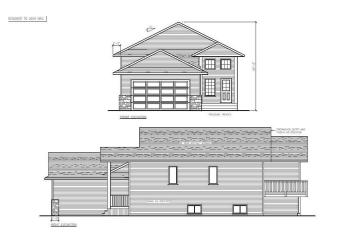

# \$549,900

3 Bedroom, 2.00 Bathroom, 1,340 sqft Residential on 0.13 Acres

Crestview, Sylvan Lake, Alberta

Welcome to 17 Craig Road, another masterpiece from renowned Abbey Platinum Master Builder. This brand new 1340 Square foot 3 bed 2 bath Bi Level will be ready for it's new owner soon. From the moment you walk in you will appreciate the soaring ceilings in the entry way leading to the extremely family friendly open floorplan. You will love the bright, open, airy feel of the kitchen, dining, and great room with stainless steel appliances and luxury vinyl plank throughout. 3 bedrooms up including a beautiful primary suite with a full 4 piece ensuite and walk in closet. The double attached garage will keep your vehicles protected and offer plenty of storage. The basement is unfinished and waiting for your ideas. Feel at ease with the New Home Warranty to protect your investment. This could be the one you have been waiting for.

Year Built 2025

Type Residential
Sub-Type Detached
Style Bi-Level
Status Active