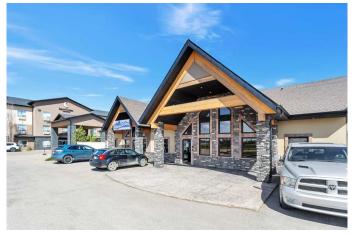

#### \$1,125,000

0 Bedroom, 0.00 Bathroom, Commercial on 0.00 Acres

Beju Industrial Park, Sylvan Lake, Alberta

Prime Commercial Office Space in Sylvan Lake's Beju Industrial Park Exceptional opportunity to own or lease 4,601 sq. ft. of professional office space in a high-visibility location. This well-designed unit features a welcoming front reception and waiting area, 10 private offices, 2 meeting rooms, a large conference room, dedicated photocopy/file room, staff kitchen, and two modern 2-piece bathrooms. Ideal for professional services, medical, or administrative operations seeking a turnkey solution in a growing commercial hub. Functional layout and ample space to support a collaborative work environment.