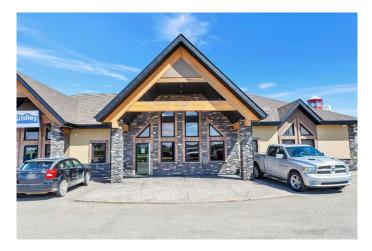

#### \$1,125,000

0 Bedroom, 0.00 Bathroom, Commercial on 0.00 Acres

Beju Industrial Park, Sylvan Lake, Alberta

Prime Commercial Office Space in Sylvan Lake's Beju Industrial Park Exceptional opportunity to own or lease 4,601 sq. ft. of professional office space in a high-visibility location. This well-designed unit features a welcoming front reception and waiting area, 10 private offices, 2 meeting rooms, a large conference room, dedicated photocopy/file room, staff kitchen, and two modern 2-piece bathrooms. Ideal for professional services, medical, or administrative operations seeking a turnkey solution in a growing commercial hub. Functional layout and ample space to support a collaborative work environment.