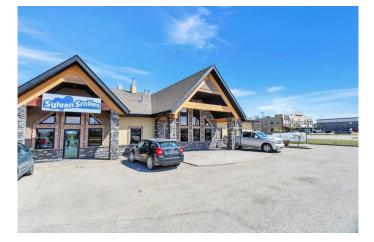

#### \$1,125,000

0 Bedroom, 0.00 Bathroom, Commercial on 0.00 Acres

Beju Industrial Park, Sylvan Lake, Alberta

Prime Commercial Office Space in Sylvan Lake's Beju Industrial Park Exceptional opportunity to own or lease 4,601 sq. ft. of professional office space in a high-visibility location. This well-designed unit features a welcoming front reception and waiting area, 10 private offices, 2 meeting rooms, a large conference room, dedicated photocopy/file room, staff kitchen, and two modern 2-piece bathrooms. Ideal for professional services, medical, or administrative operations seeking a turnkey solution in a growing commercial hub. Functional layout and ample space to support a collaborative work environment.