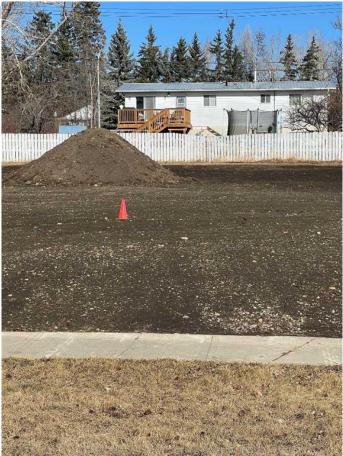

#### \$75,000

0 Bedroom, 0.00 Bathroom, Land on 0.18 Acres

NONE, Beaverlodge, Alberta

Large serviced building lot available on 3rd Avenue. Zoning allows for new home construction, multifamily and modular homes. Property size is 65ft x 120ft. This property is eligible for the Town of Beaverlodge redevelopment program. This lot has been cleaned up, landscaped and ready for construction. The adjoining lot is also for sale. Call your realtor of choice for more information.