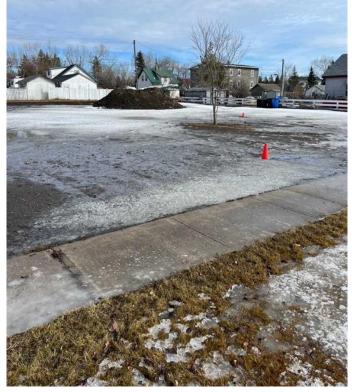

#### \$75,000

0 Bedroom, 0.00 Bathroom, Land on 0.18 Acres

NONE, Beaverlodge, Alberta

Large serviced building lot available on 3rd Avenue. Zoning allows for new home construction, multifamily and modular homes. Property size is 65ft x 120ft. This property is eligible for the Town of Beaverlodge redevelopment program. This lot has been cleaned up, landscaped and ready for construction. The adjoining lot is also for sale. Call your realtor of choice for more information.