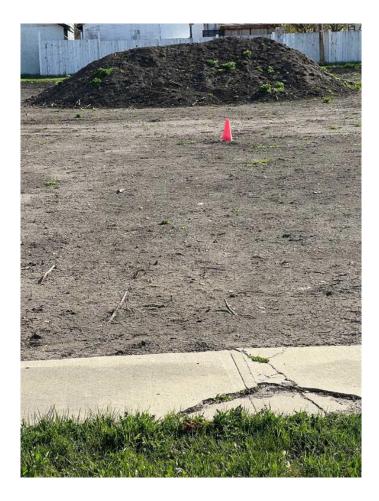

#### \$75,000

0 Bedroom, 0.00 Bathroom, Land on 0.18 Acres

NONE, Beaverlodge, Alberta

Large serviced building lot available on 3rd Avenue. Zoning allows for new home construction, multifamily and modular homes. Property size is 65ft x 120ft. This property is eligible for the Town of Beaverlodge redevelopment program. This lot has been cleaned up, landscaped and ready for construction. The adjoining lot is also for sale. Call your realtor of choice for more information.