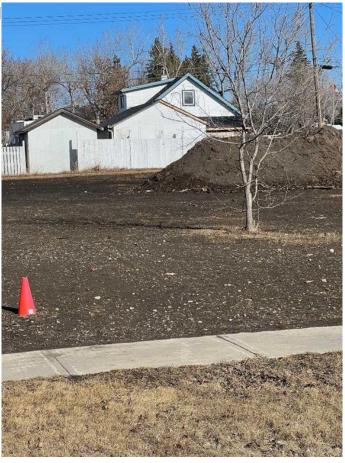

#### \$75,000

0 Bedroom, 0.00 Bathroom, Land on 0.18 Acres

NONE, Beaverlodge, Alberta

Large serviced building lot available on 3rd Avenue. Zoning allows for new home construction, multifamily and modular homes. Property size is 65ft x 120ft. This property is eligible for the Town of Beaverlodge redevelopment program. This lot has been cleaned up, landscaped and ready for construction. The adjoining lot is also for sale. Call your realtor of choice for more information.