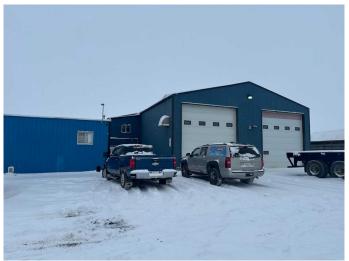

## \$1,250,000

0 Bedroom, 0.00 Bathroom, Commercial on 3.21 Acres

NONE, Clairmont, Alberta

Prime location!!! Lots of storage space on this 3.21 acre, fenced lot in the County and one block from city limits. Includes a 6,152 square foot shop, 2 coverall buildings (3,240 sq ft and 5,040 sq ft) and a 1,000 square foot, fully wired, detached office. The main shop features a mechanical room, wash room, 3 shop areas, , staff area in mezzanine, and an attached coverall. 600 amp electrical in shop. 580 volt power on site with 600 cfm compressor. This property is set up for sand blasting and painting. The Seller recently added a 54' x 16' Paint Booth and has it inside the 120' x 40' Cover All Building. Opportunity for a buyer to start their own business, as the seller will sell the Sand Blasting Equipment for an additional \$200,000.00.