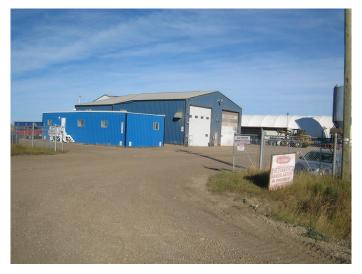

## \$1,250,000

0 Bedroom, 0.00 Bathroom, Commercial on 3.21 Acres

NONE, Clairmont, Alberta

Prime location!!! Lots of storage space on this 3.21 acre, fenced lot in the County and one block from city limits. Includes a 6,152 square foot shop, 2 coverall buildings (3,240 sq ft and 5,040 sq ft) and a 1,000 square foot, fully wired, detached office. The main shop features a mechanical room, wash room, 3 shop areas, , staff area in mezzanine, and an attached coverall. 600 amp electrical in shop. 580 volt power on site with 600 cfm compressor. This property is set up for sand blasting and painting. The Seller recently added a 54' x 16' Paint Booth and has it inside the 120' x 40' Cover All Building. Opportunity for a buyer to start their own business, as the seller will sell the Sand Blasting Equipment for an additional \$200,000.00.