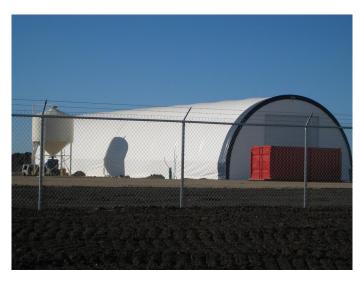

## \$1,250,000

0 Bedroom, 0.00 Bathroom, Commercial on 3.21 Acres

NONE, Clairmont, Alberta

Prime location!!! Lots of storage space on this 3.21 acre, fenced lot in the County and one block from city limits. Includes a 6,152 square foot shop, 2 coverall buildings (3,240 sq ft and 5,040 sq ft) and a 1,000 square foot, fully wired, detached office. The main shop features a mechanical room, wash room, 3 shop areas, , staff area in mezzanine, and an attached coverall. 600 amp electrical in shop. 580 volt power on site with 600 cfm compressor. This property is set up for sand blasting and painting. The Seller recently added a 54' x 16' Paint Booth and has it inside the 120' x 40' Cover All Building. Opportunity for a buyer to start their own business, as the seller will sell the Sand Blasting Equipment for an additional \$200,000.00.