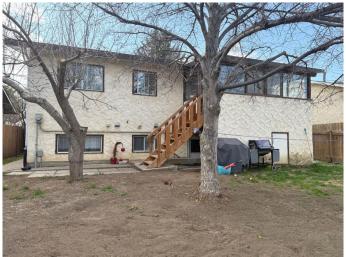

# **Exterior**

Exterior Features Private Yard

Lot Description Back Yard, Lawn

Roof Flat Torch Membrane
Construction Stucco, Wood Frame

Foundation Poured Concrete, Wood