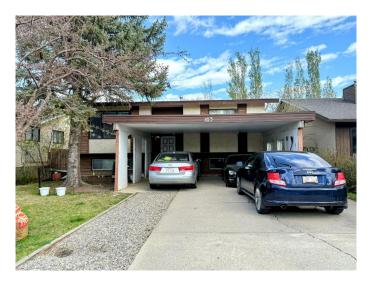

# \$398,000

5 Bedroom, 2.00 Bathroom, 1,214 sqft Residential on 0.12 Acres

Varsity Village, Lethbridge, Alberta

Here is an excellent investment opportunity on this 5 bedroom legally suited home located in a mature west side community close to schools, parks and shopping. The enclosed sunroom off the kitchen overlooks the spacious yard. There is plenty of covered parking out front for up and down suites. The roof was replaced in 2018.

#### **Amenities**

Parking Spaces 4

Parking Carport, Covered, Off Street, On Street, Parking Pad, See Remarks

Interior

Interior Features Laminate Counters

Appliances Dishwasher, Refrigerator, Stove(s), Washer, Washer/Dryer

# **Exterior**

Exterior Features Private Yard

Lot Description Back Yard, Lawn

Roof Flat Torch Membrane
Construction Stucco, Wood Frame

Foundation Poured Concrete, Wood