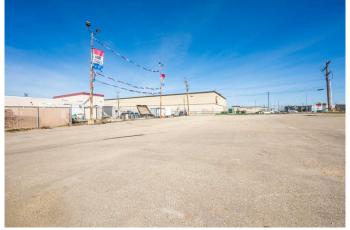

#### \$975

0 Bedroom, 0.00 Bathroom, Commercial on 0.00 Acres

NONE, Grande Prairie, Alberta

Prime 0.14-Acre Paved Commercial Lot – Ideal for Storage, Parking, or Business Use!

Unlock the potential of this conveniently located 0.14-acre paved lot, situated just off a high-traffic main roadâ€"offering excellent visibility and accessibility for your business needs. The lot is partially fenced and includes a secure gate at the rear, with dual access from both the street and a rear alley, providing flexible entry and exit options.

Whether you're looking for fleet vehicle storage, equipment parking, or a staging area, this versatile space is ready to accommodate. The Landlord is open to fencing the remainder of the lot to suit your security needs.