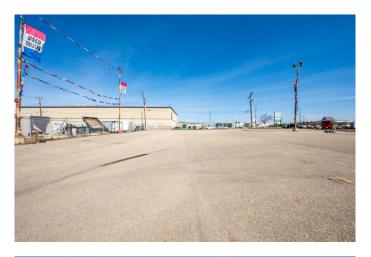

#### \$975

0 Bedroom, 0.00 Bathroom, Commercial on 0.00 Acres

NONE, Grande Prairie, Alberta

Prime 0.14-Acre Paved Commercial Lot – Ideal for Storage, Parking, or Business Use!

Unlock the potential of this conveniently located 0.14-acre paved lot, situated just off a high-traffic main roadâ€"offering excellent visibility and accessibility for your business needs. The lot is partially fenced and includes a secure gate at the rear, with dual access from both the street and a rear alley, providing flexible entry and exit options.

Whether you're looking for fleet vehicle storage, equipment parking, or a staging area, this versatile space is ready to accommodate. The Landlord is open to fencing the remainder of the lot to suit your security needs.