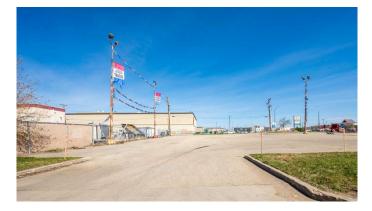

#### \$975

0 Bedroom, 0.00 Bathroom, Commercial on 0.00 Acres

NONE, Grande Prairie, Alberta

Prime 0.14-Acre Paved Commercial Lot – Ideal for Storage, Parking, or Business Use!

Unlock the potential of this conveniently located 0.14-acre paved lot, situated just off a high-traffic main roadâ€"offering excellent visibility and accessibility for your business needs. The lot is partially fenced and includes a secure gate at the rear, with dual access from both the street and a rear alley, providing flexible entry and exit options.

Whether you're looking for fleet vehicle storage, equipment parking, or a staging area, this versatile space is ready to accommodate. The Landlord is open to fencing the remainder of the lot to suit your security needs.