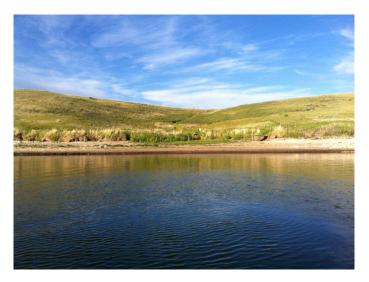

### \$399,900

0 Bedroom, 0.00 Bathroom, Land on 9.27 Acres

NONE, Stavely, Alberta

A quarter mile of your own lakefront. Pine Coulee lake lot property. 9.27 rolling grassy acres located on the east side of the reservoir. Located near Stavely, AB, 45 minutes south of Calgary. Far more lake frontage than almost every other Pine Coulee property. Recent properly drilled and registered water well. Fabulous location to build your home or vacation cabin and enjoy water sports, fishing and boating. No building pressure or timelines. Plenty of room for your own dirt bike track or horses. 5 minute drive to Stavely, easy access from highway. No Home owners association. Freehold land to do what you want when you want. Great sunsets . Acreage life at it's best. Start your family legacy 45 minutes from South Calgary.