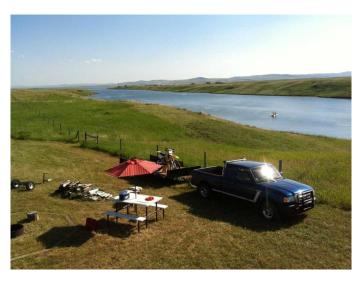

### \$399,900

0 Bedroom, 0.00 Bathroom, Land on 9.27 Acres

NONE, Stavely, Alberta

A quarter mile of your own lakefront. Pine Coulee lake lot property. 9.27 rolling grassy acres located on the east side of the reservoir. Located near Stavely, AB, 45 minutes south of Calgary. Far more lake frontage than almost every other Pine Coulee property. Recent properly drilled and registered water well. Fabulous location to build your home or vacation cabin and enjoy water sports, fishing and boating. No building pressure or timelines. Plenty of room for your own dirt bike track or horses. 5 minute drive to Stavely, easy access from highway. No Home owners association. Freehold land to do what you want when you want. Great sunsets . Acreage life at it's best. Start your family legacy 45 minutes from South Calgary.