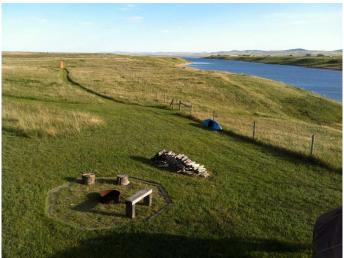

### \$399,900

0 Bedroom, 0.00 Bathroom, Land on 9.27 Acres

NONE, Stavely, Alberta

A quarter mile of your own lakefront. Pine Coulee lake lot property. 9.27 rolling grassy acres located on the east side of the reservoir. Located near Stavely, AB, 45 minutes south of Calgary. Far more lake frontage than almost every other Pine Coulee property. Recent properly drilled and registered water well. Fabulous location to build your home or vacation cabin and enjoy water sports, fishing and boating. No building pressure or timelines. Plenty of room for your own dirt bike track or horses. 5 minute drive to Stavely, easy access from highway. No Home owners association. Freehold land to do what you want when you want. Great sunsets . Acreage life at it's best. Start your family legacy 45 minutes from South Calgary.