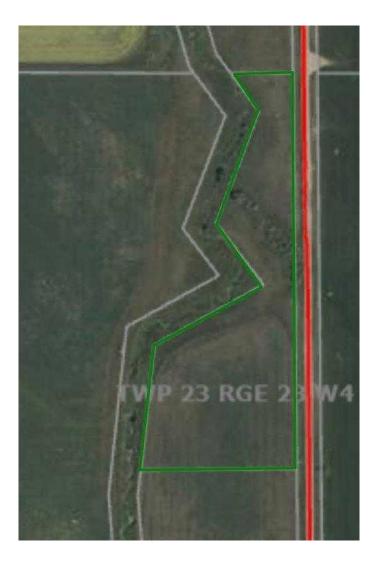

### \$175,000

0 Bedroom, 0.00 Bathroom, Land on 5.91 Acres

NONE, Rural Wheatland County, Alberta

Great property to build your dream home. Bring your horse! A uniquely shaped property with a valley running through. Zoned Ag General.