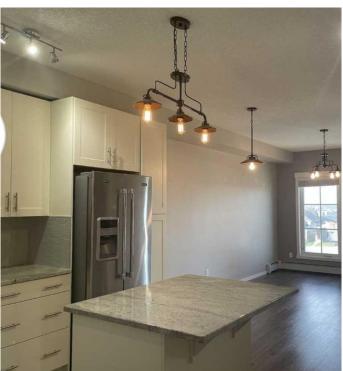

### \$251,500

1 Bedroom, 1.00 Bathroom, 567 sqft Residential on 0.00 Acres

Copperfield, Calgary, Alberta

Welcome to Copperfield Park II This open floor plan 1 Bed 1 Bath unit has granite countertops/island in the kitchen with stainless steel appliances. The spacious living room leads to your balcony that has a beautiful mountain view. The primary bedroom has a walkthrough closet with organizers and shelving. There is insuite storage, one titled parking stall an one assigned storage unit

#### Interior

Interior Features Elevator, No Animal Home, Open Floorplan

Appliances Dishwasher, Electric Stove, Microwave, Microwave Hood Fan,

Refrigerator, Washer/Dryer

Heating Boiler Cooling None