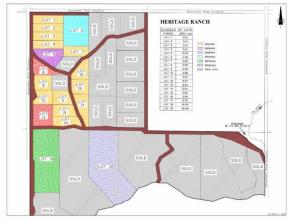

### \$249,900

0 Bedroom, 0.00 Bathroom, Land on 3.01 Acres

NONE, Rural Cardston County, Alberta

3.01 acres with drilled registered well AT 52ft and delivers 2.5GPM. Lot 1 in Heritage Ranch subdivision is your opportunity to re-connect with mother nature! This property is waiting and ready for the new owners creative vision for development. Chief Mountain and the beautiful Canadian rocky mountains as your back drop. Just a short drive to Waterton Lakes National Park. South West of Cardston. Close to Police Outpost Provincial Park and Lee Creek. This is truly a piece of Paradise!

## **Community Information**

Address Lot #1
Subdivision NONE

City Rural Cardston County

County Cardston County

Province Alberta
Postal Code T0K0K0