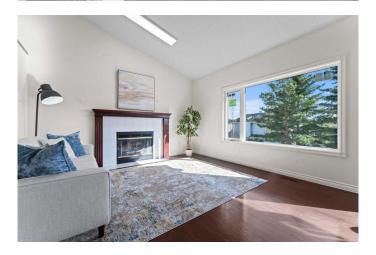

The main level features a vaulted-ceiling living room that flows seamlessly into a modern, open-concept kitchen with white shaker cabinetry, quartz countertops, stainless steel appliances, and a walk-in pantry. Step out onto the newly upgraded deck to enjoy sunny outdoor dining, BBQs, and peaceful evening sunsets over the southwest-facing backyard.

Upstairs offers three spacious bedrooms, including a private primary retreat with an ensuite. The fully finished walkout basement adds two more bedrooms, a full bathroom, and a large rec roomâ€"perfect for guests, multi-generational living, or a home office setup.