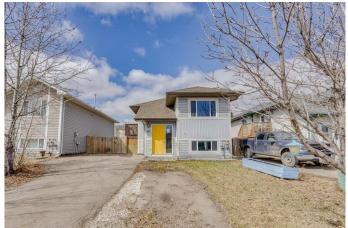

#### \$289,000

2 Bedroom, 2.00 Bathroom, 849 sqft Residential on 0.10 Acres

Timberlea, Fort McMurray, Alberta

Welcome to #43, 101 Paish Place – a delightful bi-level home nestled in the well-established and family-friendly neighbourhood of Timberlea. Offering 849 sq ft of comfortable living space, this 2-bedroom, 2-bathroom gem is perfect for first-time buyers, downsizers, or savvy investors.

Situated on a beautifully fenced lot, this property provides both privacy and space for outdoor enjoyment. With schools, parks, and major bus routes just minutes away, this location combines convenience with charm.