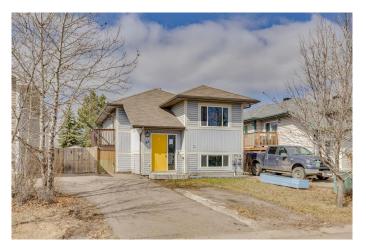

#### \$289,000

2 Bedroom, 2.00 Bathroom, 849 sqft Residential on 0.10 Acres

Timberlea, Fort McMurray, Alberta

Welcome to #43, 101 Paish Place – a delightful bi-level home nestled in the well-established and family-friendly neighbourhood of Timberlea. Offering 849 sq ft of comfortable living space, this 2-bedroom, 2-bathroom gem is perfect for first-time buyers, downsizers, or savvy investors.

Situated on a beautifully fenced lot, this property provides both privacy and space for outdoor enjoyment. With schools, parks, and major bus routes just minutes away, this location combines convenience with charm.