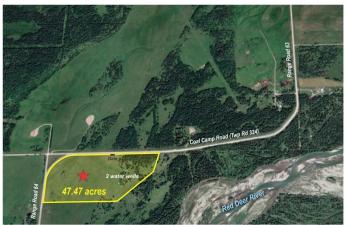

#### \$622,000

0 Bedroom, 0.00 Bathroom, Land on 47.47 Acres

NONE, Rural Mountain View County, Alberta

\*\*\*NEW PRICE!\*\*\*Rare and stunning 47.47+/acres of fenced, agriculture zoned (A2) land with mixed landscape of tall timber, open pasture, partial fencing, and two high-producing water wells (50 and 29 GPM) offer endless opportunities for the right buyer. Located just 6 miles from Sundre, with pavement right to the gate, this property combines convenience with the tranquility of nature. There are numerous premium building locations as the whole property is elevated, private, scenic, and quiet, making it the perfect setting for outdoor enthusiasts or those seeking peace and privacy. This sportsman's recreational paradise in the heart of the Alberta Foothills is ideal for hunting, fishing, rafting, horseback riding, hiking, camping, snowmobiling, and so much more. Whether you're dreaming of creating a private retreat, pursuing outdoor adventures, or building your ideal home and ranch surrounded by nature, this property offers unlimited potential. GST is applicable. Schedule an appointment today to walk this incredible piece of land and experience its beauty and possibilities firsthand.

## **Community Information**

Address 47.47 +/- Acres On Township Road 324

Subdivision NONE

City Rural Mountain View County

County Mountain View County

Province Alberta

Postal Code T0M 1X0