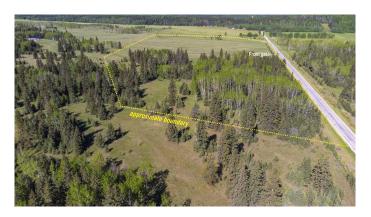

#### \$622,000

0 Bedroom, 0.00 Bathroom, Land on 47.47 Acres

NONE, Rural Mountain View County, Alberta

\*\*\*NEW PRICE!\*\*\*Rare and stunning 47.47+/acres of fenced, agriculture zoned (A2) land with mixed landscape of tall timber, open pasture, partial fencing, and two high-producing water wells (50 and 29 GPM) offer endless opportunities for the right buyer. Located just 6 miles from Sundre, with pavement right to the gate, this property combines convenience with the tranquility of nature. There are numerous premium building locations as the whole property is elevated, private, scenic, and quiet, making it the perfect setting for outdoor enthusiasts or those seeking peace and privacy. This sportsman's recreational paradise in the heart of the Alberta Foothills is ideal for hunting, fishing, rafting, horseback riding, hiking, camping, snowmobiling, and so much more. Whether you're dreaming of creating a private retreat, pursuing outdoor adventures, or building your ideal home and ranch surrounded by nature, this property offers unlimited potential. GST is applicable. Schedule an appointment today to walk this incredible piece of land and experience its beauty and possibilities firsthand.