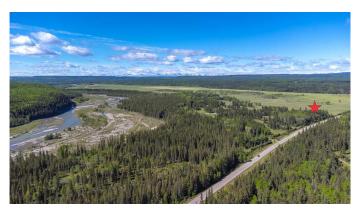

#### \$622,000

0 Bedroom, 0.00 Bathroom, Land on 47.47 Acres

NONE, Rural Mountain View County, Alberta

\*\*\*NEW PRICE!\*\*\*Rare and stunning 47.47+/acres of fenced, agriculture zoned (A2) land with mixed landscape of tall timber, open pasture, partial fencing, and two high-producing water wells (50 and 29 GPM) offer endless opportunities for the right buyer. Located just 6 miles from Sundre, with pavement right to the gate, this property combines convenience with the tranquility of nature. There are numerous premium building locations as the whole property is elevated, private, scenic, and quiet, making it the perfect setting for outdoor enthusiasts or those seeking peace and privacy. This sportsman's recreational paradise in the heart of the Alberta Foothills is ideal for hunting, fishing, rafting, horseback riding, hiking, camping, snowmobiling, and so much more. Whether you're dreaming of creating a private retreat, pursuing outdoor adventures, or building your ideal home and ranch surrounded by nature, this property offers unlimited potential. GST is applicable. Schedule an appointment today to walk this incredible piece of land and experience its beauty and possibilities firsthand.