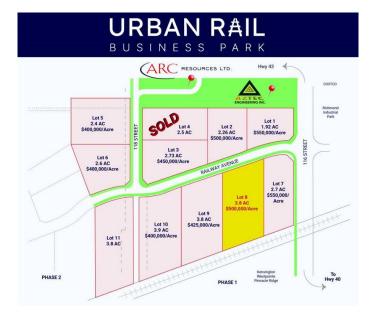

### \$1,905,000

0 Bedroom, 0.00 Bathroom, Land on 3.81 Acres

Urban Rail Business Park, Grande Prairie, Alberta

BUILD HERE! A high-visibility service station, car wash, industrial Business centre, recreation centre, oilfield business, warehouse and many other businesses will prosper here! Just 500 meters away from the nearest fire hall (great for insurance), Urban Rail Business Park is located on Costco's road (116 Street) on a major four-lane artery. It has unparalleled access to both Hwy 43 and Hwy 40. Vendors and customers are across the road in Richmond Industrial Park. If high exposure, easy access, and nearby amenities, communities, vendors, and customers are valuable to your bottom line, Grande Prairie's Urban Rail Business Park could be the perfect fit for you. Flexible zoning for commercial/industrial options and flexible lot configuration. Lots range in price from \$400K to \$550K per acre. Railway spur possibilities on lots next to the railroad.

(Lots 5-11 are not titled which allows extra flexibility for lot sizes. Lots 1-3 are titled).