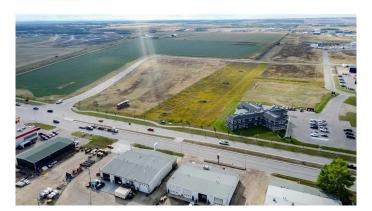

### \$1,130,000

0 Bedroom, 0.00 Bathroom, Land on 2.26 Acres

Urban Rail Business Park, Grande Prairie, Alberta

This lot is titled - BUILD HERE! A high-visibility service station, car wash, industrial Business centre, recreation centre, oilfield business, warehouse and many other businesses will prosper here! Just 500 meters away from the nearest fire hall (great for insurance), Urban Rail Business Park is located on Costco's road (116 Street) on a major four-lane artery. It has unparalleled access to both Hwy 43 and Hwy 40. Vendors and customers are across the road in Richmond Industrial Park. If high exposure, easy access, and nearby amenities, communities, vendors, and customers are valuable to your bottom line, Grande Prairie's Urban Rail Business Park could be the perfect fit for you. Flexible zoning for commercial/industrial options and flexible lot configuration. Lots range in price from \$400K to \$550K per acre. Railway spur possibilities on lots next to the railroad.