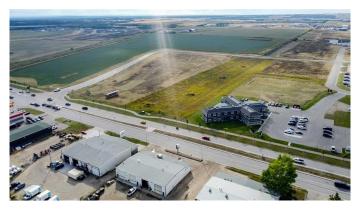

### \$1,130,000

0 Bedroom, 0.00 Bathroom, Land on 2.26 Acres

Urban Rail Business Park, Grande Prairie, Alberta

This lot is titled - BUILD HERE! A high-visibility service station, car wash, industrial Business centre, recreation centre, oilfield business, warehouse and many other businesses will prosper here! Just 500 meters away from the nearest fire hall (great for insurance), Urban Rail Business Park is located on Costco's road (116 Street) on a major four-lane artery. It has unparalleled access to both Hwy 43 and Hwy 40. Vendors and customers are across the road in Richmond Industrial Park. If high exposure, easy access, and nearby amenities, communities, vendors, and customers are valuable to your bottom line, Grande Prairie's Urban Rail Business Park could be the perfect fit for you. Flexible zoning for commercial/industrial options and flexible lot configuration. Lots range in price from \$400K to \$550K per acre. Railway spur possibilities on lots next to the railroad.