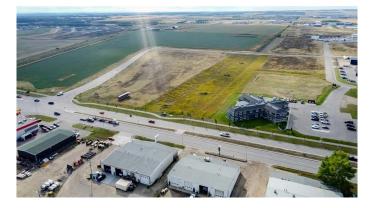

### \$1,056,000

0 Bedroom, 0.00 Bathroom, Land on 1.92 Acres

Urban Rail Business Park, Grande Prairie, Alberta

This lot is titled - BUILD HERE! A high-visibility service station, car wash, industrial Business centre, recreation centre, oilfield business, warehouse and many other businesses will prosper here! Just 500 meters away from the nearest fire hall (great for insurance), Urban Rail Business Park is located on Costco's road (116 Street) on a major four-lane artery. It has unparalleled access to both Hwy 43 and Hwy 40. Vendors and customers are across the road in Richmond Industrial Park. If high exposure, easy access, and nearby amenities, communities, vendors, and customers are valuable to your bottom line, Grande Prairie's Urban Rail Business Park could be the perfect fit for you. Flexible zoning for commercial/industrial options and flexible lot configuration. Lots range in price from \$400K to \$550K per acre. Railway spur possibilities on lots next to the railroad.