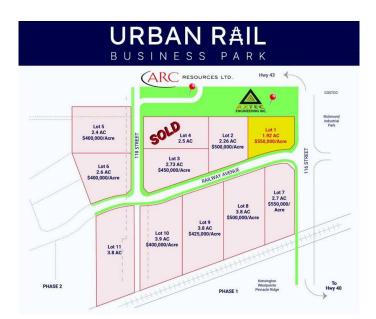

### \$1,056,000

0 Bedroom, 0.00 Bathroom, Land on 1.92 Acres

Urban Rail Business Park, Grande Prairie, Alberta

This lot is titled - BUILD HERE! A high-visibility service station, car wash, industrial Business centre, recreation centre, oilfield business, warehouse and many other businesses will prosper here! Just 500 meters away from the nearest fire hall (great for insurance), Urban Rail Business Park is located on Costco's road (116 Street) on a major four-lane artery. It has unparalleled access to both Hwy 43 and Hwy 40. Vendors and customers are across the road in Richmond Industrial Park. If high exposure, easy access, and nearby amenities, communities, vendors, and customers are valuable to your bottom line, Grande Prairie's Urban Rail Business Park could be the perfect fit for you. Flexible zoning for commercial/industrial options and flexible lot configuration. Lots range in price from \$400K to \$550K per acre. Railway spur possibilities on lots next to the railroad.

# **Community Information**

| Address     | Lot 1, 11602 Railway Avenue |
|-------------|-----------------------------|
| Subdivision | Urban Rail Business Park    |
| City        | Grande Prairie              |
| County      | Grande Prairie              |
| Province    | Alberta                     |
| Postal Code | T8W 0C7                     |