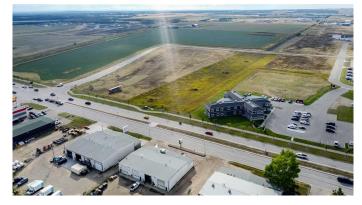

### \$1,056,000

0 Bedroom, 0.00 Bathroom, Land on 1.92 Acres

Urban Rail Business Park, Grande Prairie, Alberta

This lot is titled - BUILD HERE! A high-visibility service station, car wash, industrial Business centre, recreation centre, oilfield business, warehouse and many other businesses will prosper here! Just 500 meters away from the nearest fire hall (great for insurance), Urban Rail Business Park is located on Costco's road (116 Street) on a major four-lane artery. It has unparalleled access to both Hwy 43 and Hwy 40. Vendors and customers are across the road in Richmond Industrial Park. If high exposure, easy access, and nearby amenities, communities, vendors, and customers are valuable to your bottom line, Grande Prairie's Urban Rail Business Park could be the perfect fit for you. Flexible zoning for commercial/industrial options and flexible lot configuration. Lots range in price from \$400K to \$550K per acre. Railway spur possibilities on lots next to the railroad.