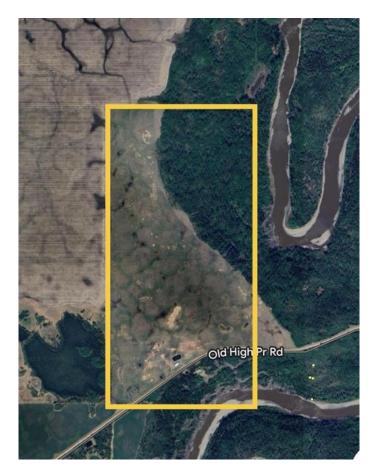

## \$1,200,000

0 Bedroom, 0.00 Bathroom, Agri-Business on 320.00 Acres

NONE, Rural Greenview No. 16, M.D. of, Alberta

Beautiful Location on the Banks of the Little Smoky River backing into Crown land and the River! 320 acres with 1290 sq/ft house and all services completely set up for bison or livestock. Home was Built in 1996 and is Fully Developed . Nice open layout upstairs with a wood stove a large entry way with a nice deck over looking the river. 26X28 Attached Heated Garage. Home is on the South side of the road on approx. 33 acres with Subdivision potential. Balance of the land is on the north side of the road and had a large tarp building and fenced for bison. Both quarters are on the banks of the river which is hard to find with some of the best elk hunting in the peace county!

## **Community Information**

Address 73049, Old High Prairie Rd

Subdivision NONE

City Rural Greenview No. 16, M.D. of

County Greenview No. 16, M.D. of

Province Alberta
Postal Code T0H3H0