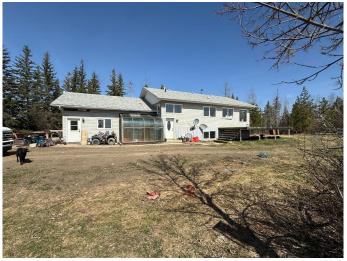

## \$1,200,000

0 Bedroom, 0.00 Bathroom, Agri-Business on 320.00 Acres

NONE, Rural Greenview No. 16, M.D. of, Alberta

Beautiful Location on the Banks of the Little Smoky River backing into Crown land and the River! 320 acres with 1290 sq/ft house and all services completely set up for bison or livestock. Home was Built in 1996 and is Fully Developed . Nice open layout upstairs with a wood stove a large entry way with a nice deck over looking the river. 26X28 Attached Heated Garage. Home is on the South side of the road on approx. 33 acres with Subdivision potential. Balance of the land is on the north side of the road and had a large tarp building and fenced for bison. Both quarters are on the banks of the river which is hard to find with some of the best elk hunting in the peace county!